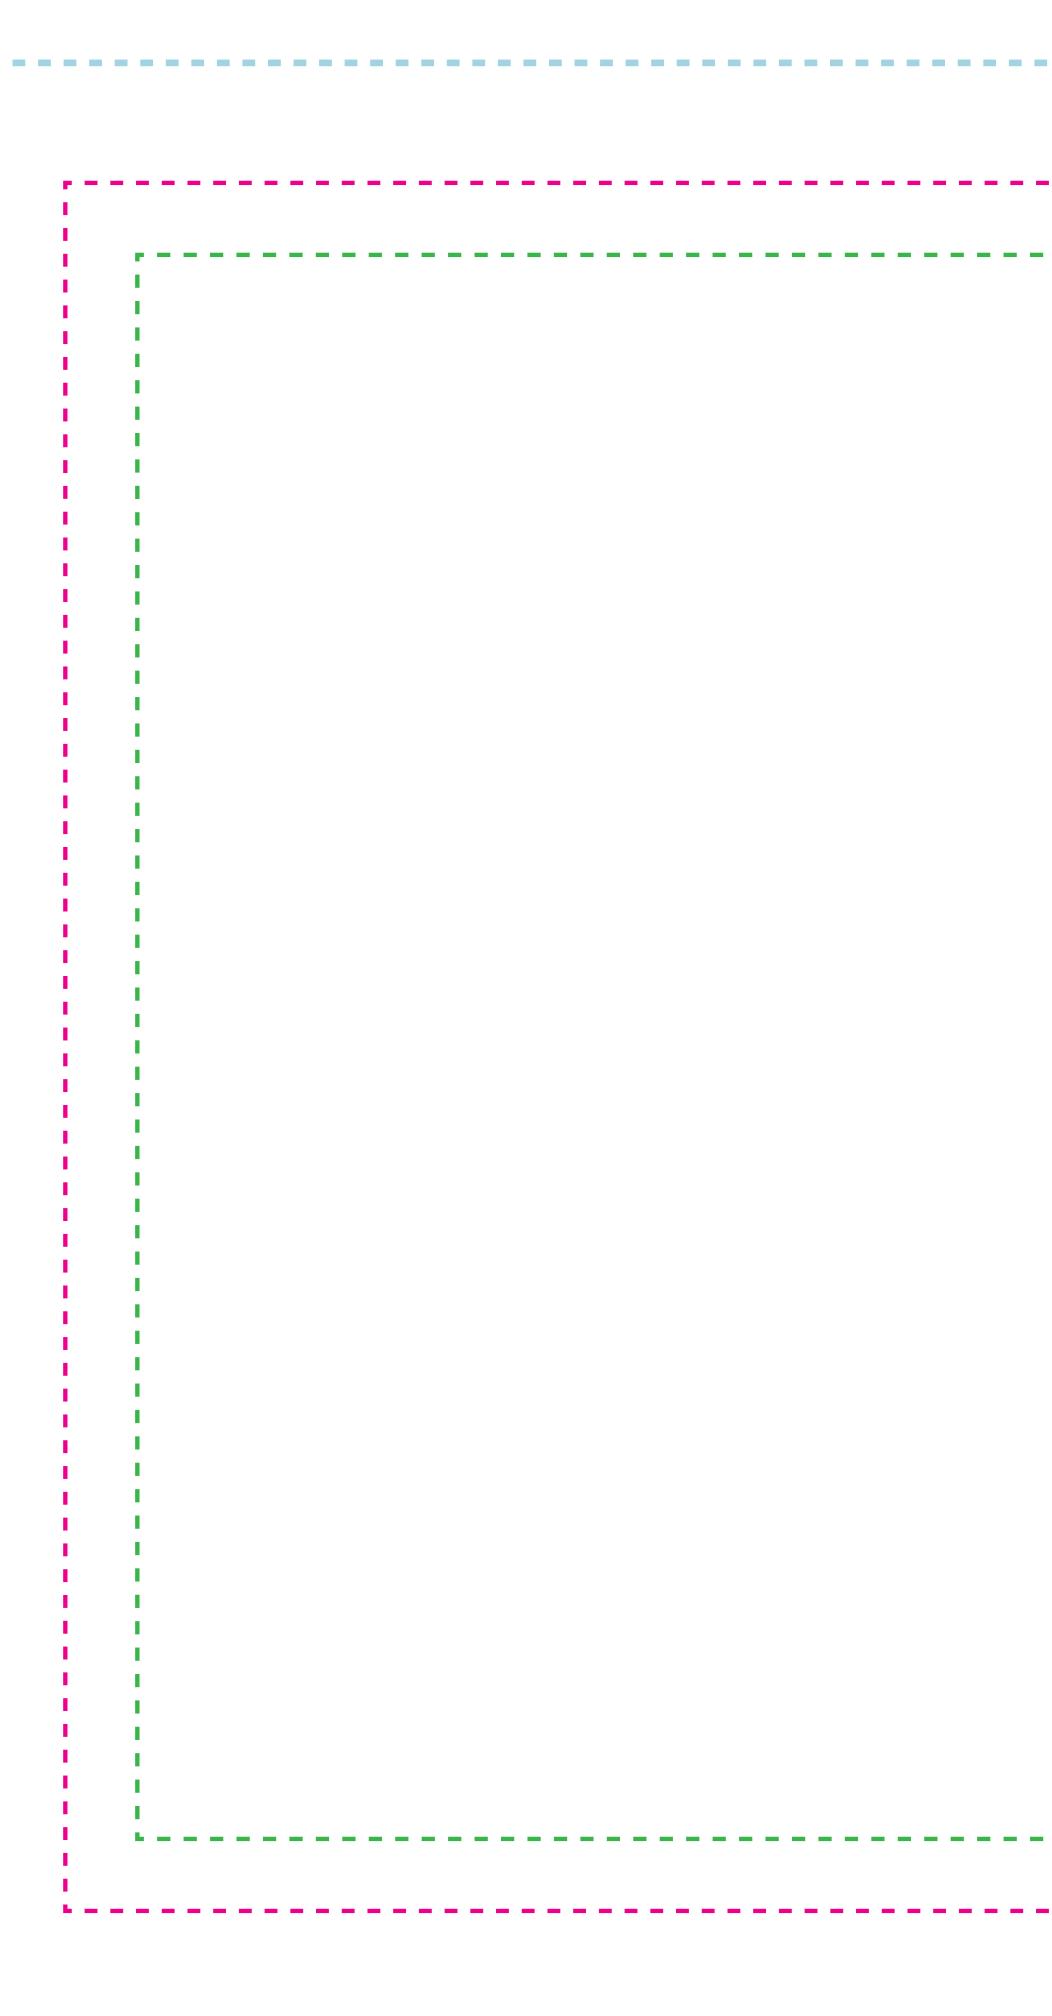

NO RETURNS, REFUNDS, OR CREDITS IF A PMS COLOR MATCH ISN'T INCLUDED ON THE PO. AA MILLS CANNOT GET "CLOSE" TO A COLOR WITHOUT DOING A PMS MATCH.

**Over Bleed** 16.5" x 20.5" Actual Product Size

**ART REQUIREMENTS** 

-Photo Art must be a minimum of 100 DPI at actual size or 400 DPI at <sup>1</sup>/<sub>4</sub> of actual size -Spot Color Art - Vector Art File is Required

15" x 18" Safe Area

13.5" x 16.5"

-Full bleed is required -Critical Art elements that can't be cut off during production must be within safe area -Text must be at least 1 CM height for legibility

-Minimum Line Thickness is 1 Pt.

## PLEASE DELETE ALL GUIDE LINES AFTER PLACING ART.

| <br>    |       |           |   |                                                                                                                 |
|---------|-------|-----------|---|-----------------------------------------------------------------------------------------------------------------|
|         |       | 111       |   |                                                                                                                 |
| <br>    | 1.1   |           | , |                                                                                                                 |
| 1.1     | i i i | - E - E   |   |                                                                                                                 |
|         |       |           |   | i de la companya de l |
|         | 1     | 1.1       |   |                                                                                                                 |
| 1.1     | i i   | 1 E       |   |                                                                                                                 |
|         |       |           |   |                                                                                                                 |
|         | 1.1   | 1.1       |   |                                                                                                                 |
| - i i   | - i   |           |   | i i i                                                                                                           |
|         |       |           |   |                                                                                                                 |
| 1.1     | 1.0   | 1.1       |   |                                                                                                                 |
|         |       | 1.1       |   |                                                                                                                 |
|         |       |           |   |                                                                                                                 |
|         | - i   |           |   |                                                                                                                 |
|         |       |           |   |                                                                                                                 |
|         | 1.1   | 1.1       |   |                                                                                                                 |
|         | - i   |           |   |                                                                                                                 |
|         |       |           |   |                                                                                                                 |
|         | 1.1   | 1.1       |   |                                                                                                                 |
|         | - i   | -i -i -   |   |                                                                                                                 |
|         |       |           |   |                                                                                                                 |
|         | 1.1   | 1.1       |   |                                                                                                                 |
| - 1 i i | - i   | 1 H.      |   |                                                                                                                 |
|         |       |           |   |                                                                                                                 |
|         | 1.1   | 1.1       |   |                                                                                                                 |
| - 1 F   |       | - i - i - |   |                                                                                                                 |
|         |       |           |   |                                                                                                                 |
| 1.1     | 1.1   | 1.1       |   |                                                                                                                 |
|         | i i i | 1 B       |   |                                                                                                                 |
|         | 1     |           |   |                                                                                                                 |
|         |       |           |   |                                                                                                                 |
|         |       |           |   |                                                                                                                 |
|         |       |           |   |                                                                                                                 |
|         |       |           |   |                                                                                                                 |
|         | 1     |           |   |                                                                                                                 |
|         |       |           |   |                                                                                                                 |
|         |       |           |   |                                                                                                                 |
|         |       |           |   |                                                                                                                 |
|         |       |           |   |                                                                                                                 |
| <br>    | 1     |           |   |                                                                                                                 |
| <br>    |       | - L-      |   |                                                                                                                 |
|         |       | 1.0       |   |                                                                                                                 |
|         | 1.00  | 1.00      |   |                                                                                                                 |
|         |       |           |   |                                                                                                                 |