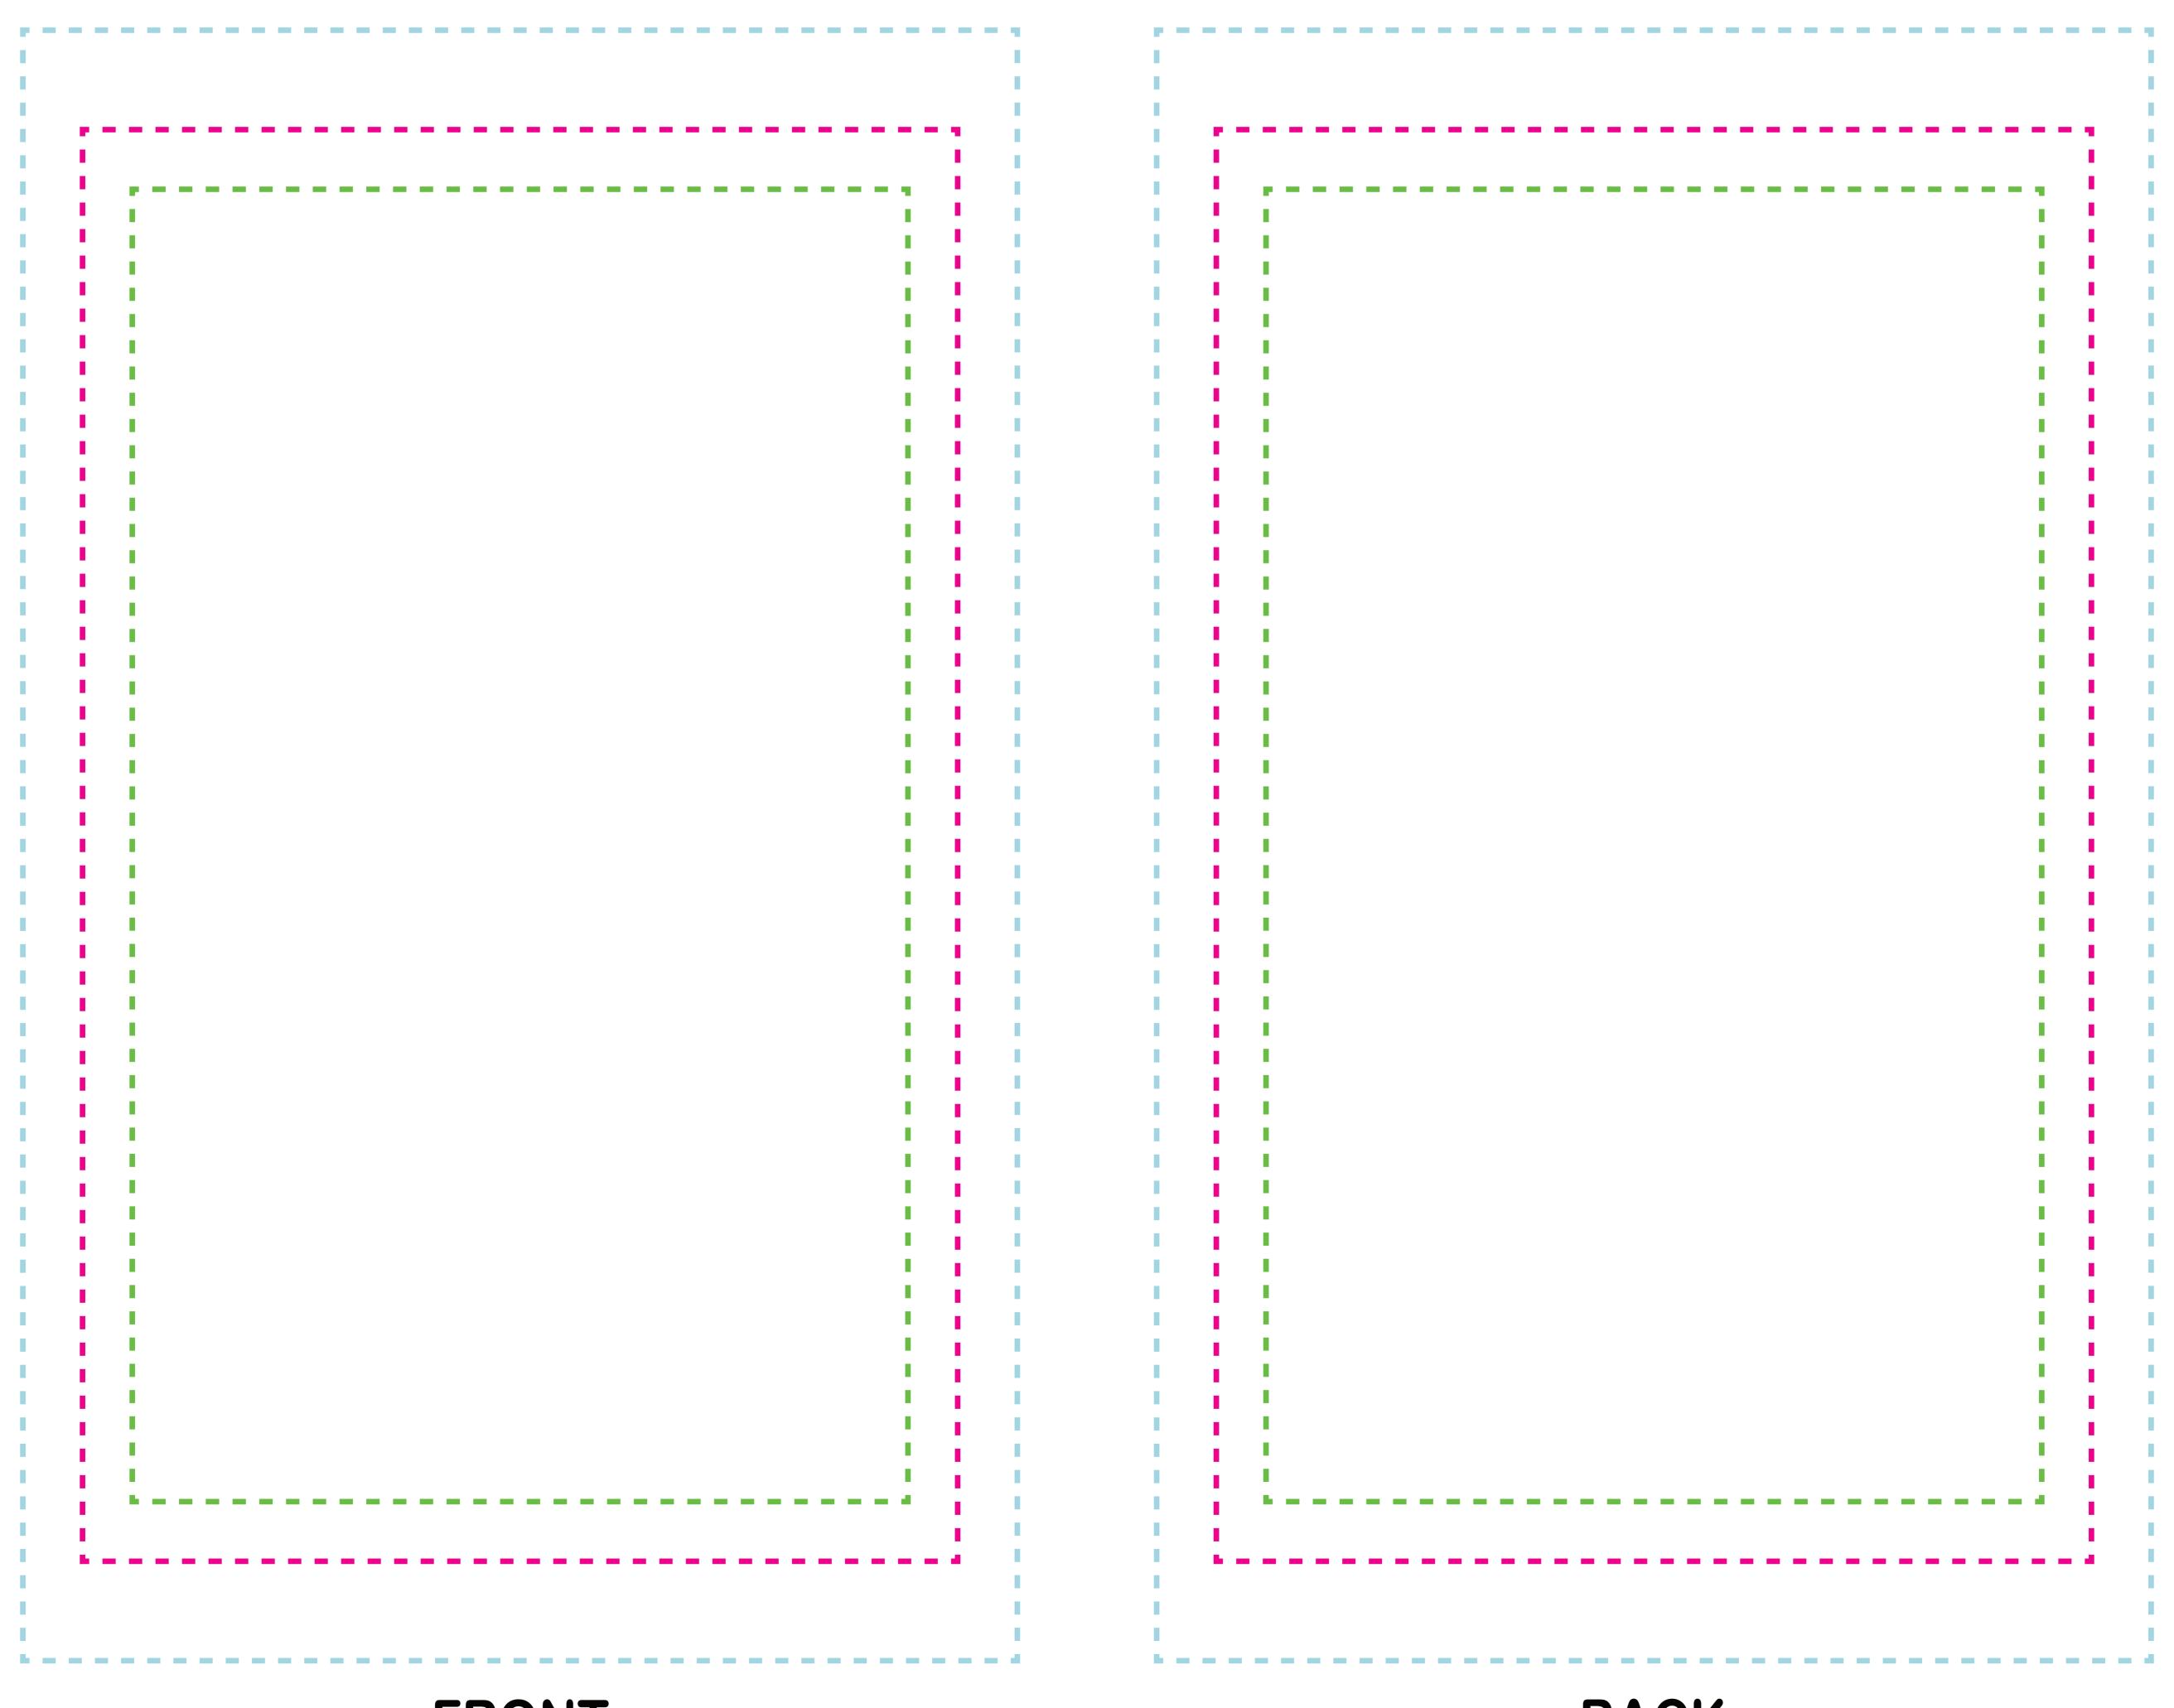

## HEAT SUBLIMATION PRINTED TOWEL TEMPLATE 11" x 18" TOWEL

## ART REQUIREMENTS

- Over Bleed 12.5" x 20.5"
- Actual Product Size 11" x 18"
- Safe Area 9.75" x 16.5"
- -Photo Art must be a minimum of 100 DPI at actual size or 400 DPI at 1/4 of actual size
- -Spot Color Art Vector Art File is Required
- -Photo & Spot Art Combined Must have a layered file type such as Adobe Illustrator
- -Full bleed is required
- -Critical Art elements that can't be cut off during production must be within safe area
- -Text must be at least 1 CM height for legibility
- -Minimum Line Thickness is 1 Pt.

## PLEASE DELETE ALL GUIDE LINES AFTER PLACING ART.

FRONT