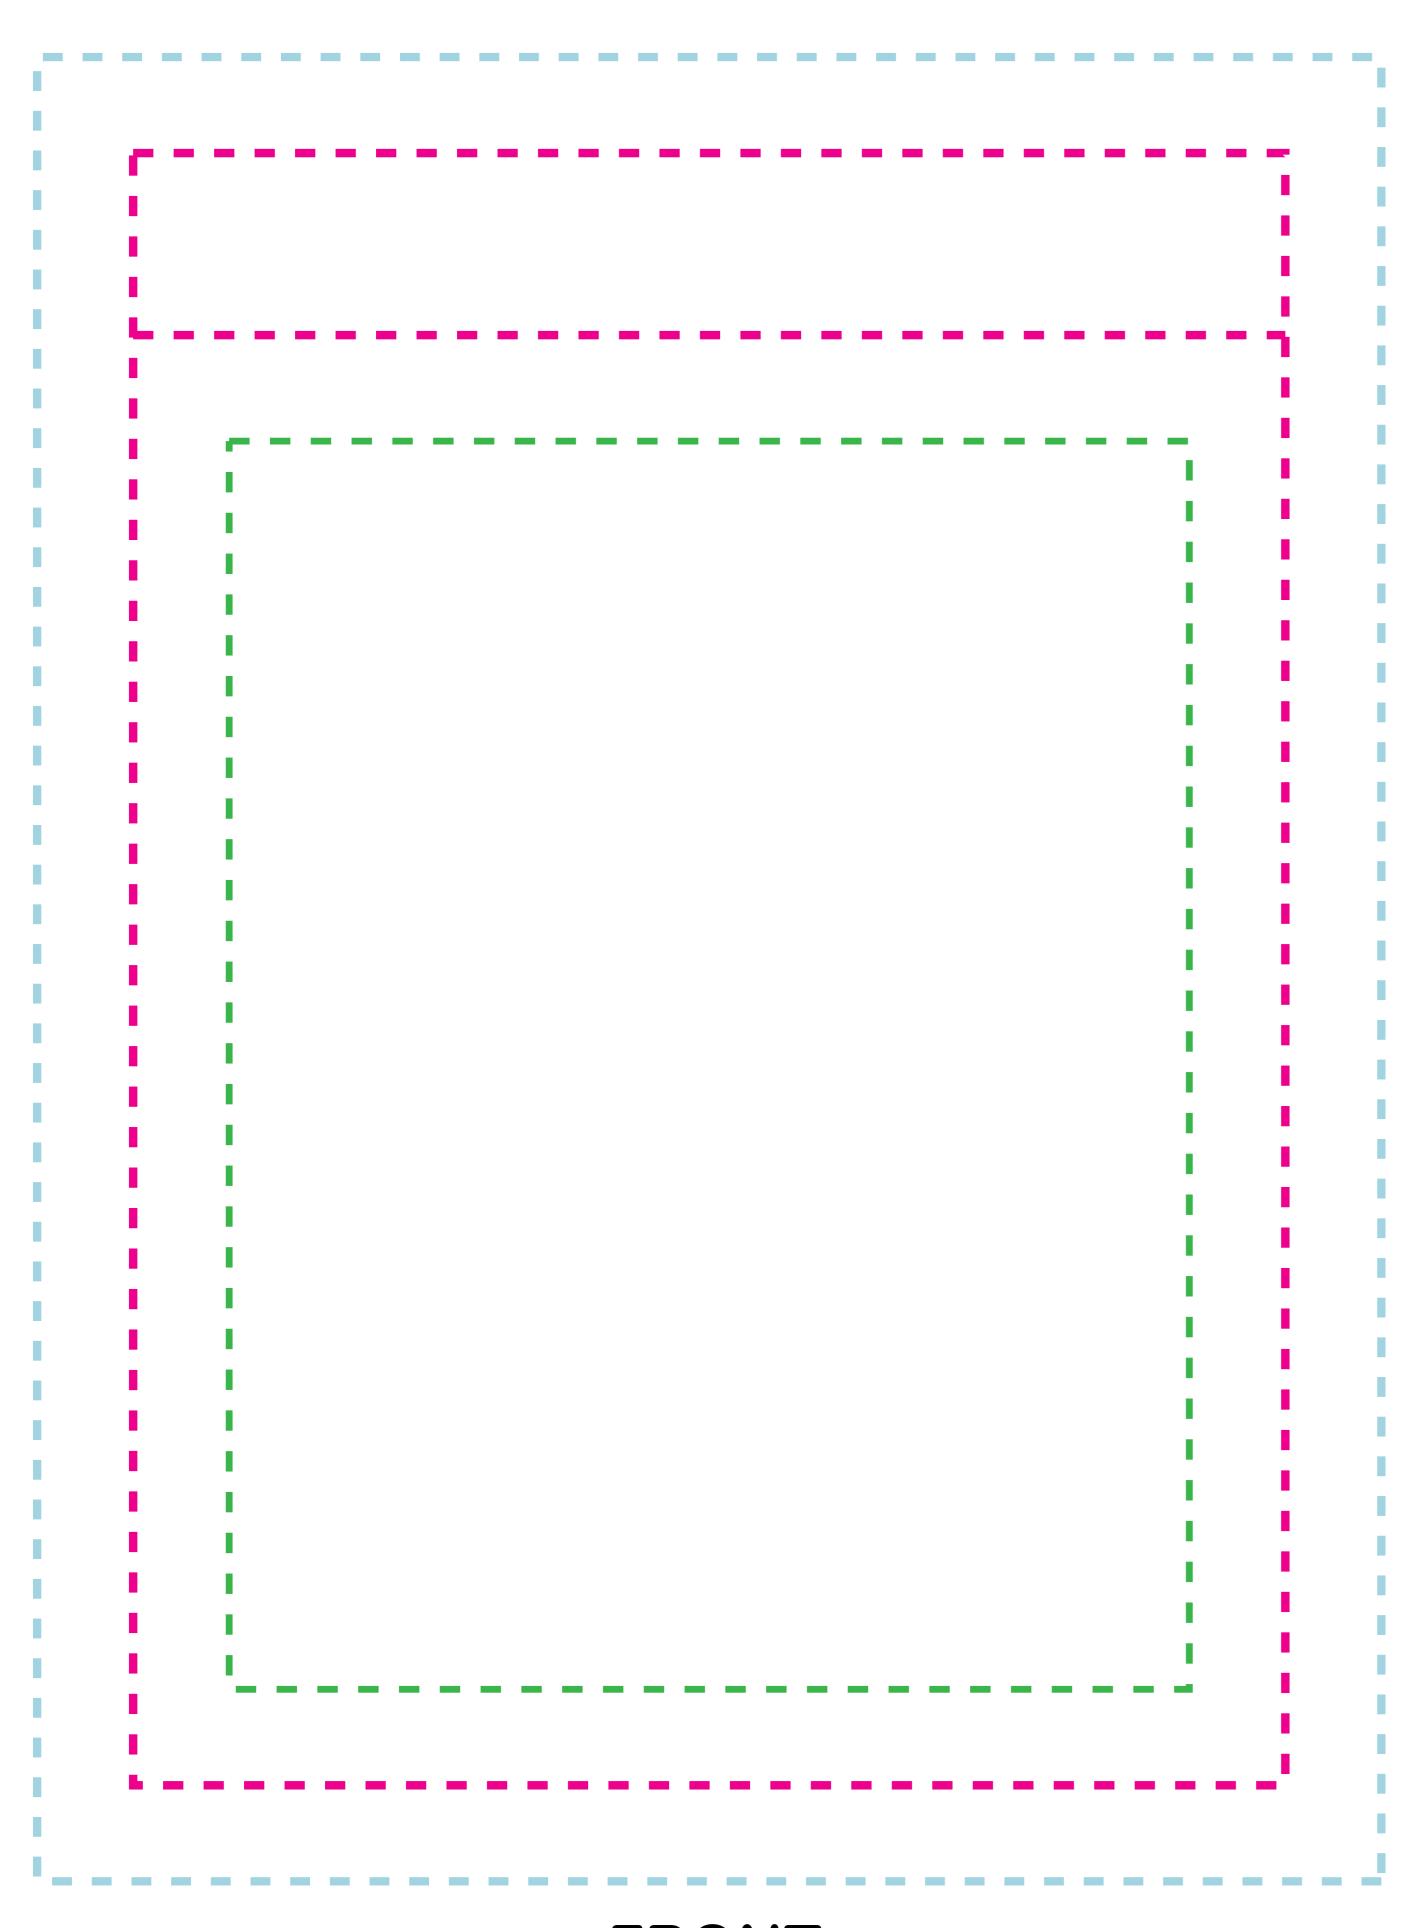

## ART REQUIREMENTS

Over Bleed 14" x 19"

12" x 17"

Safe Area

10" x 13"

-Photo Art must be a minimum of 100 DPI at actual size or 400 DPI at ¼ of actual size

Actual Product Size -Pho

-Spot Color Art - Vector Art File is Required -Photo & Spot Art Combined – Must have a layered file type such as Adobe Illustrator

-Full bleed is required

-Critical Art elements that can't be cut off during production must be within safe area

-Text must be at least 1 CM height for legibility

-Minimum Line Thickness is 1 Pt.

**FRONT** 