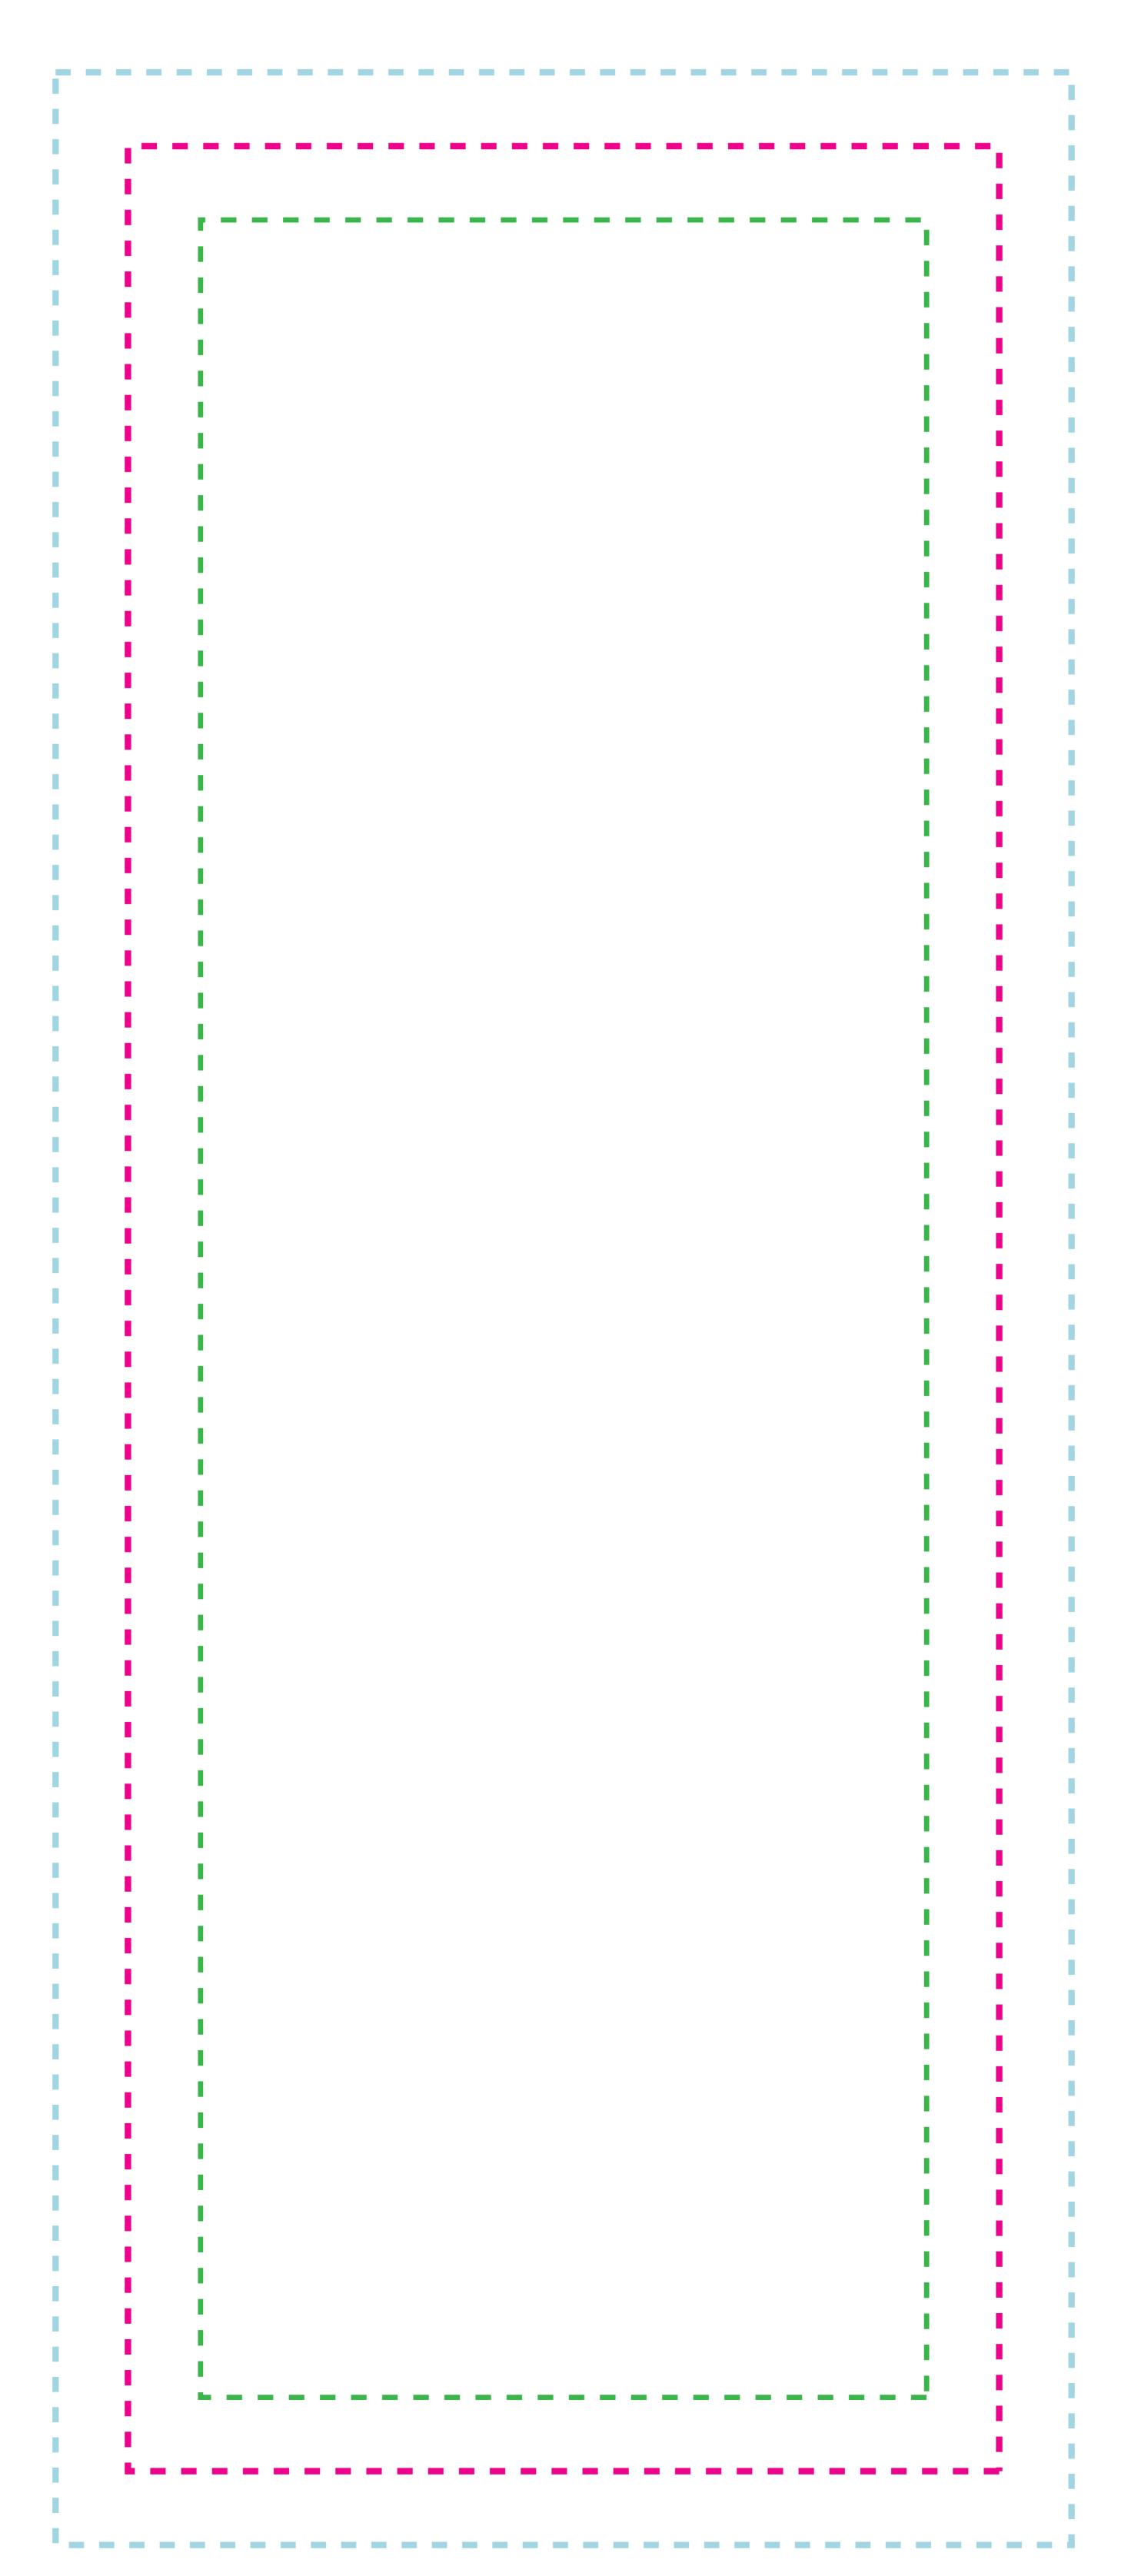

## ART REQUIREMENTS

Over Bleed 13.76" x 33.5"

-Photo Art must be a minimum of 100 DPI at actual size or 400 DPI at ¼ of actual size -Spot Color Art - Vector Art File is Required

Actual Product Size
11.8" x 31.5"

Safe Area

9.83" x 29.5"

-Photo & Spot Art Combined – Must have a layered file type such as Adobe Illustrator

-Full bleed is required

-Critical Art elements that can't be cut off during production must be within safe area