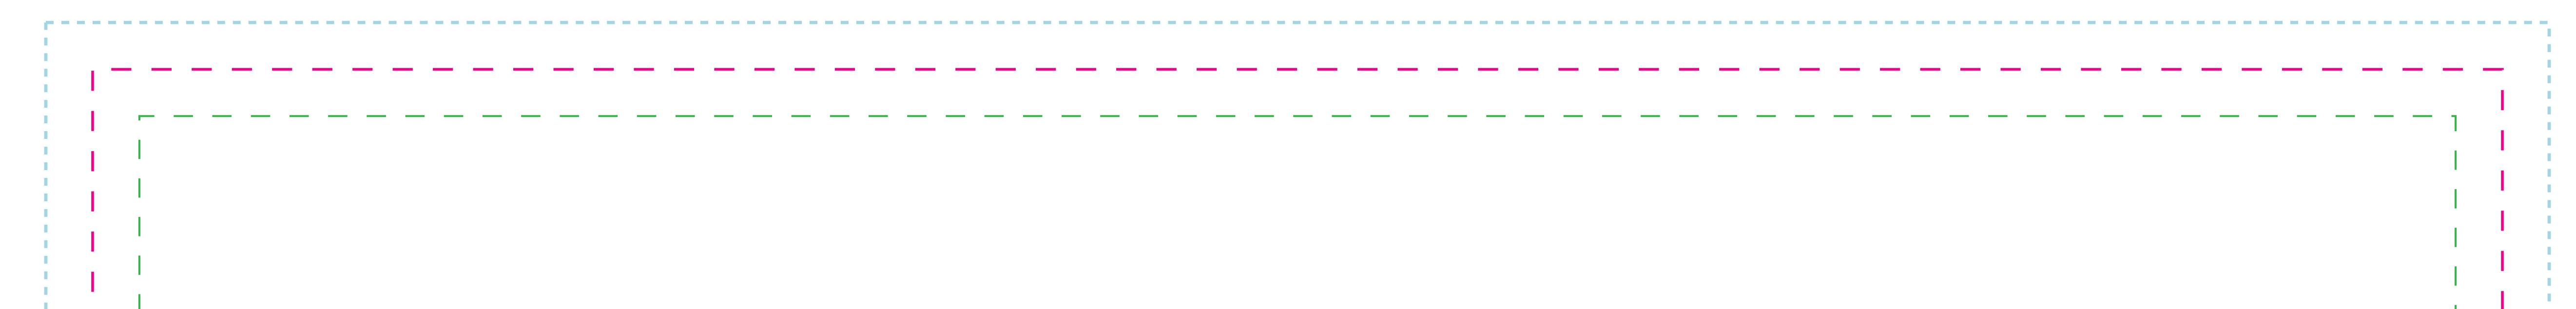

## **ART REQUIREMENTS**

- **Over Bleed** -Photo Art must be a minimum of 100 DPI at actual size or 400 DPI at <sup>1</sup>/<sub>4</sub> of actual size
- Actual Product Size 51.5" x 61.5" Photo & Spot Art Combined Must have a layered file type such as Adobe Illustrator -Full bleed is required 53.5" x 63.5"

  - - -Critical Art elements that can't be cut off during production must be within safe area
- Safe Area 49.5" x 59.5" -Text must be at least 1 CM height for legibility -Minimum Line Thickness is 1 Pt.

## PLEASE DELETE ALL GUIDE LINES AFTER PLACING ART.

|     | · · | 1 |  |
|-----|-----|---|--|
|     | I   |   |  |
| - i |     |   |  |