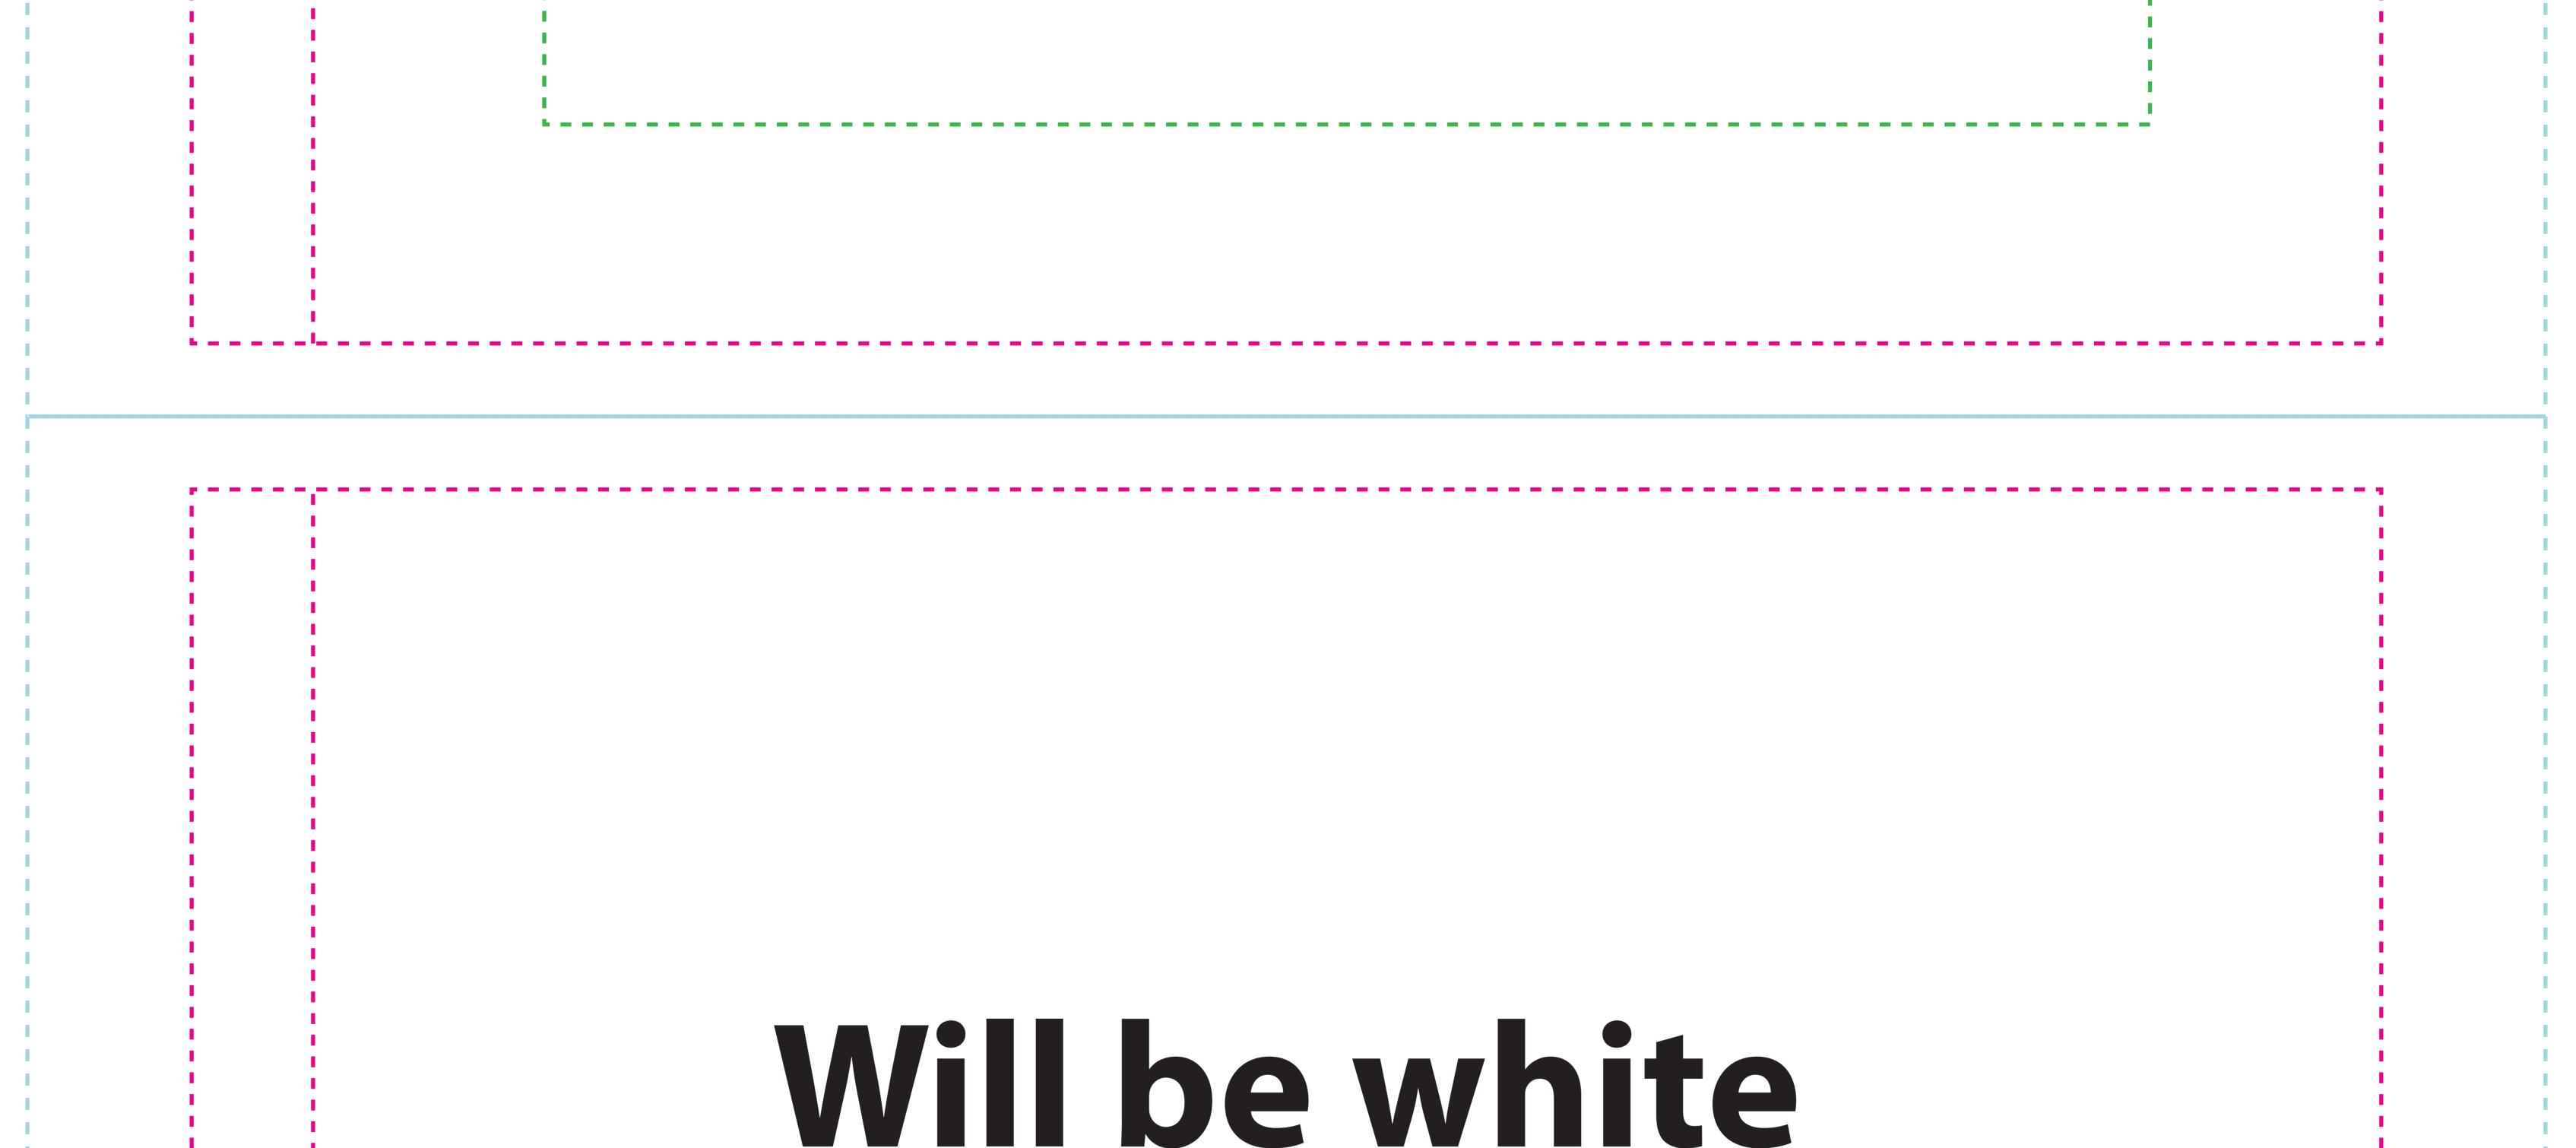

### **ART REQUIREMENTS**

-Photo Art must be a minimum of 100 DPI at actual size or 400 DPI at <sup>1</sup>/<sub>4</sub> of actual size -Spot Color Art - Vector Art File is Required -Photo & Spot Art Combined – Must have a layered file type such as Adobe Illustrator -Full bleed is required -Critical Art elements that can't be cut off during production must be within safe area -Text must be at least 1 CM height for legibility -Minimum Line Thickness is 1 Pt.

# PLEASE DELETE ALL GUIDE LINES AFTER PLACING ART.

Safe Area 14" x 22"

# No art on this side