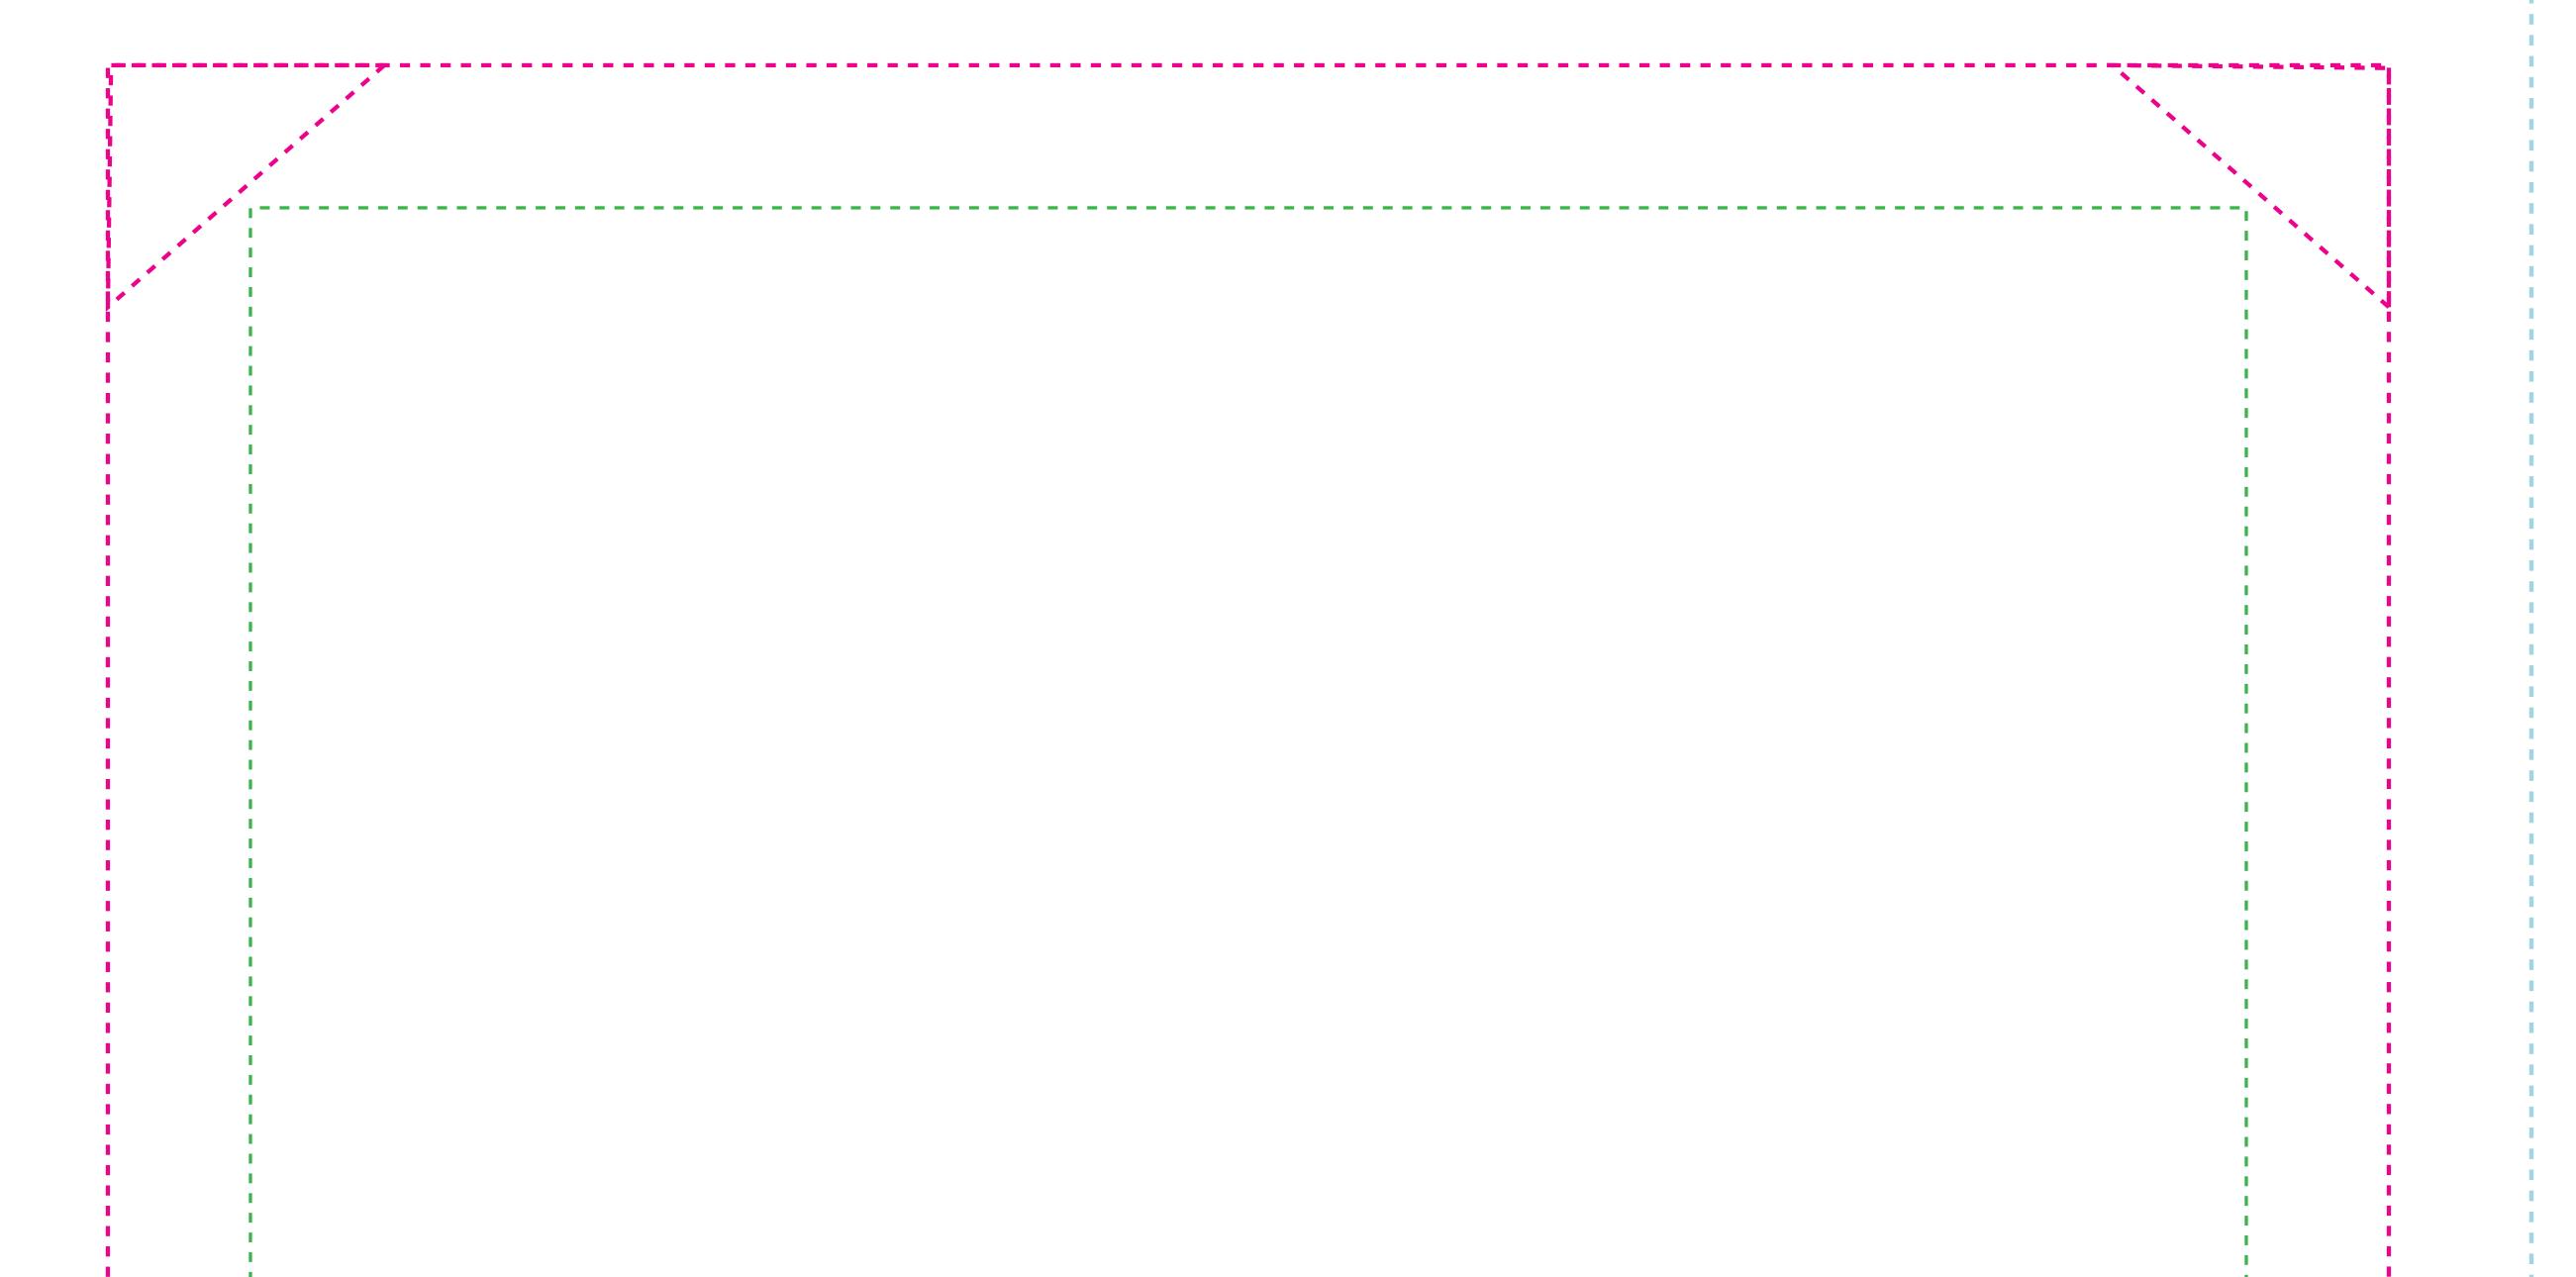

# NO RETURNS, REFUNDS, OR CREDITS IF A PMS COLOR MATCH ISN'T INCLUDED ON THE PO. AA MILLS CANNOT GET "CLOSE" TO A COLOR WITHOUT DOING A PMS MATCH.

|  |                                  | ART REQUIREMENTS                                                                                                |
|--|----------------------------------|-----------------------------------------------------------------------------------------------------------------|
|  | <b>Over Bleed</b>                | -Photo Art must be a minimum of 100 DPI at actual size or 400 DPI at <sup>1</sup> / <sub>4</sub> of actual size |
|  | 27" x 39"                        | -Spot Color Art - Vector Art File is Required                                                                   |
|  | Actual Product Size<br>24" x 36" | -Photo & Spot Art Combined – Must have a layered file type such as Adobe Illustrator                            |
|  |                                  | -Full bleed is required                                                                                         |
|  | Safe Area<br>21" x 33"           | -Critical Art elements that can't be cut off during production must be within safe area                         |
|  |                                  | -Text must be at least 1 CM height for legibility                                                               |
|  |                                  | -Minimum Line Thickness is 1 Pt.                                                                                |