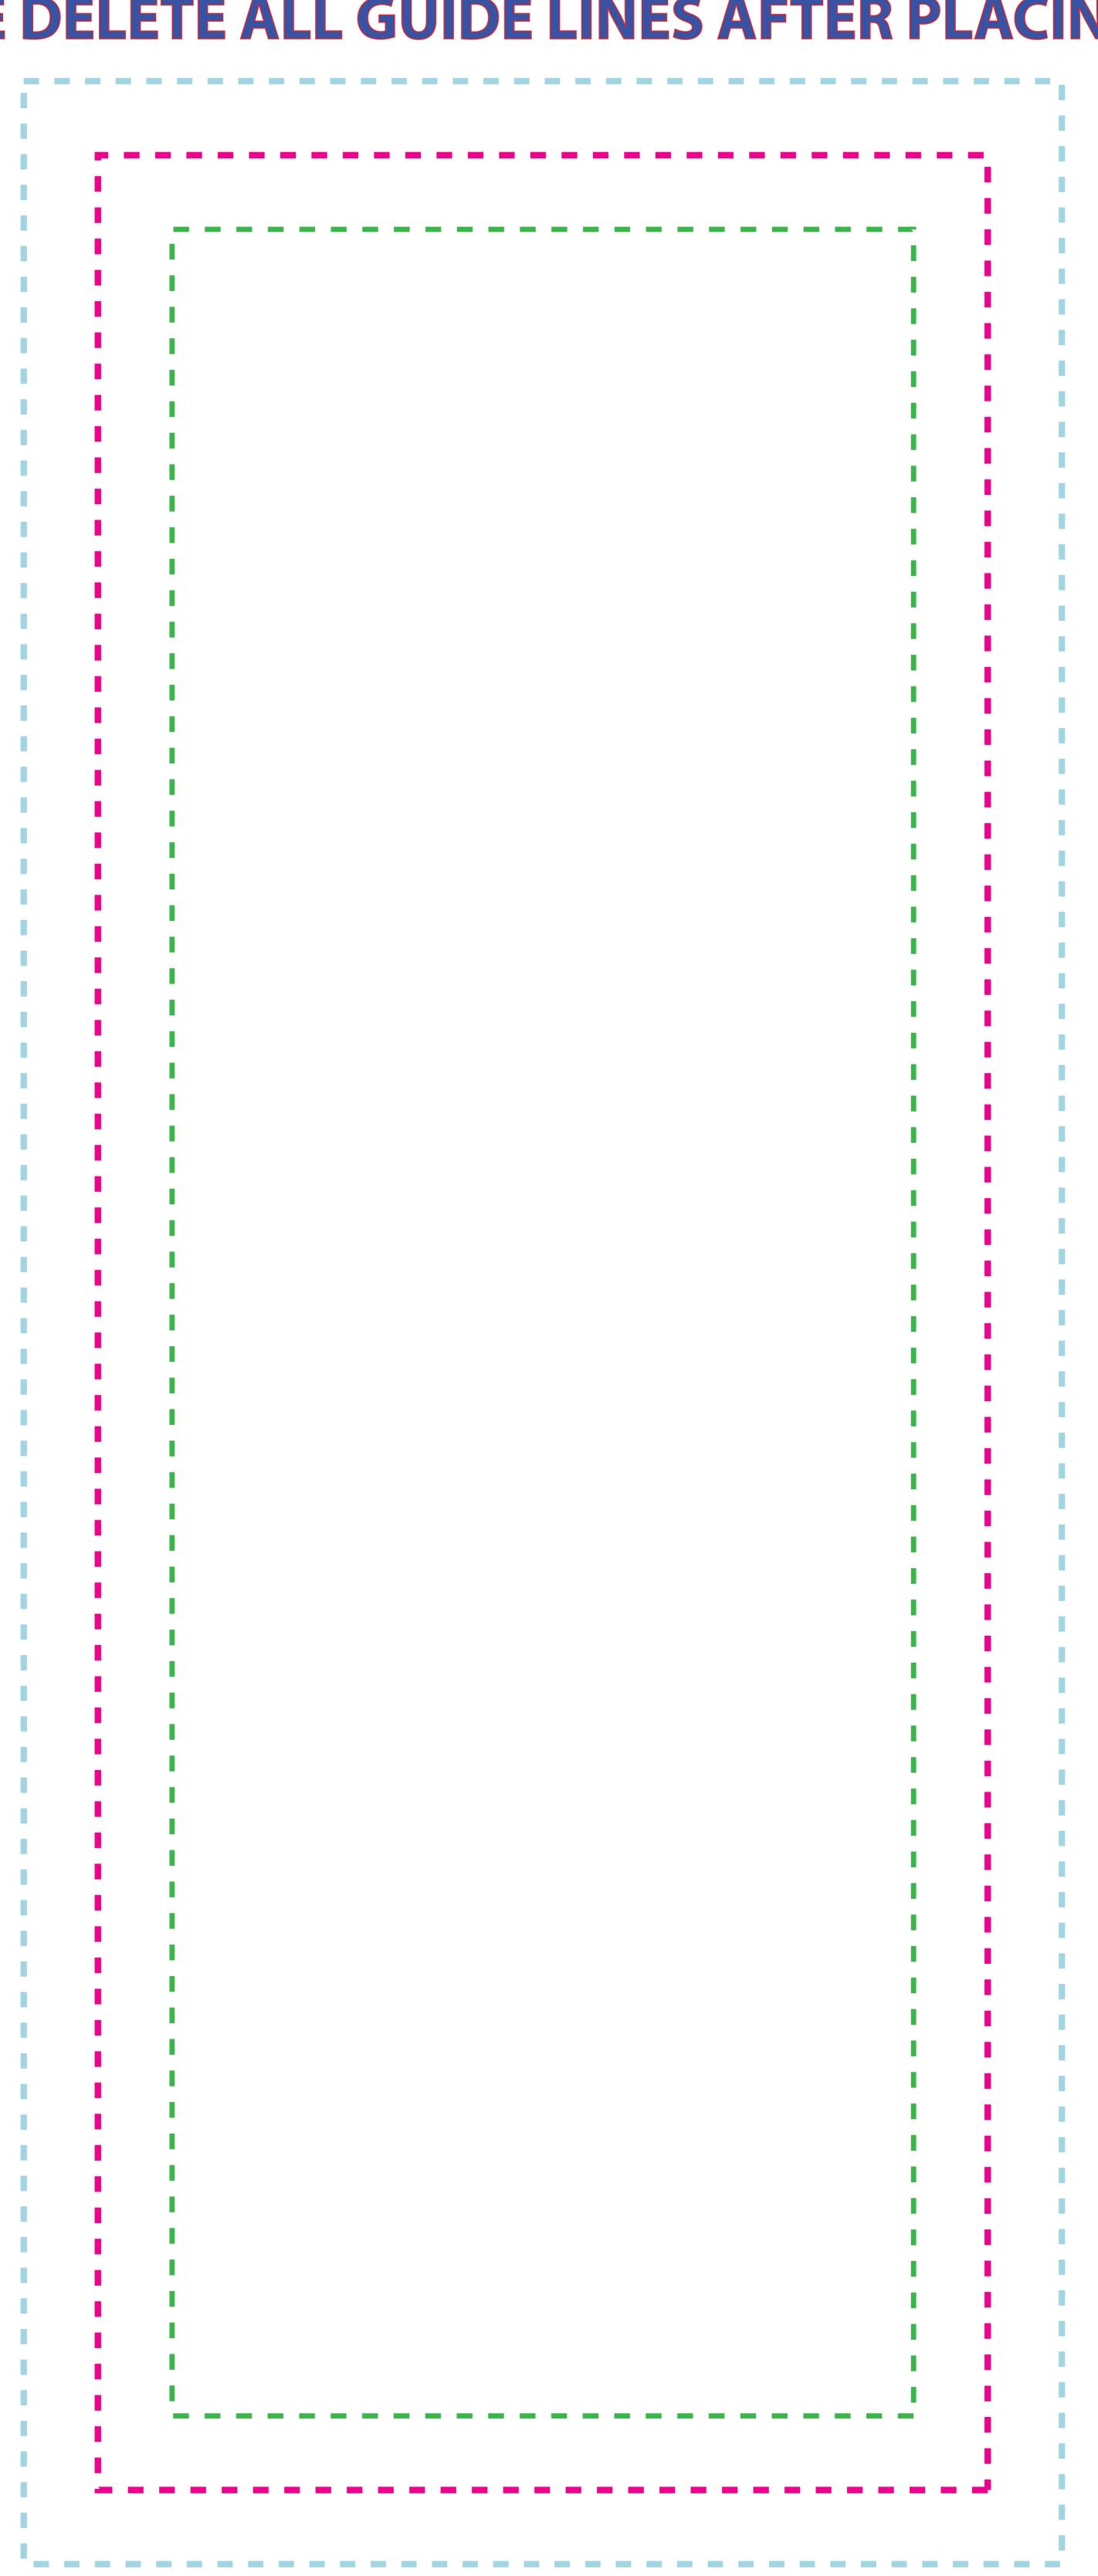

### **Over Bleed** 14" x 33.5" **Actual Product Size**

12" x 31.5"

Safe Area

10" x 29.5"

## **ART REQUIREMENTS**

-Photo Art must be a minimum of 100 DPI at actual size or 400 DPI at ½ of actual size

-Spot Color Art - Vector Art File is Required

-Photo & Spot Art Combined – Must have a layered file type such as Adobe Illustrator -Full bleed is required

-Critical Art elements that can't be cut off during production must be within safe area -Text must be at least 1 CM height for legibility

-Minimum Line Thickness is 1 Pt.

# PLEASE DELETE ALL GUIDE LINES AFTER PLACING ART.