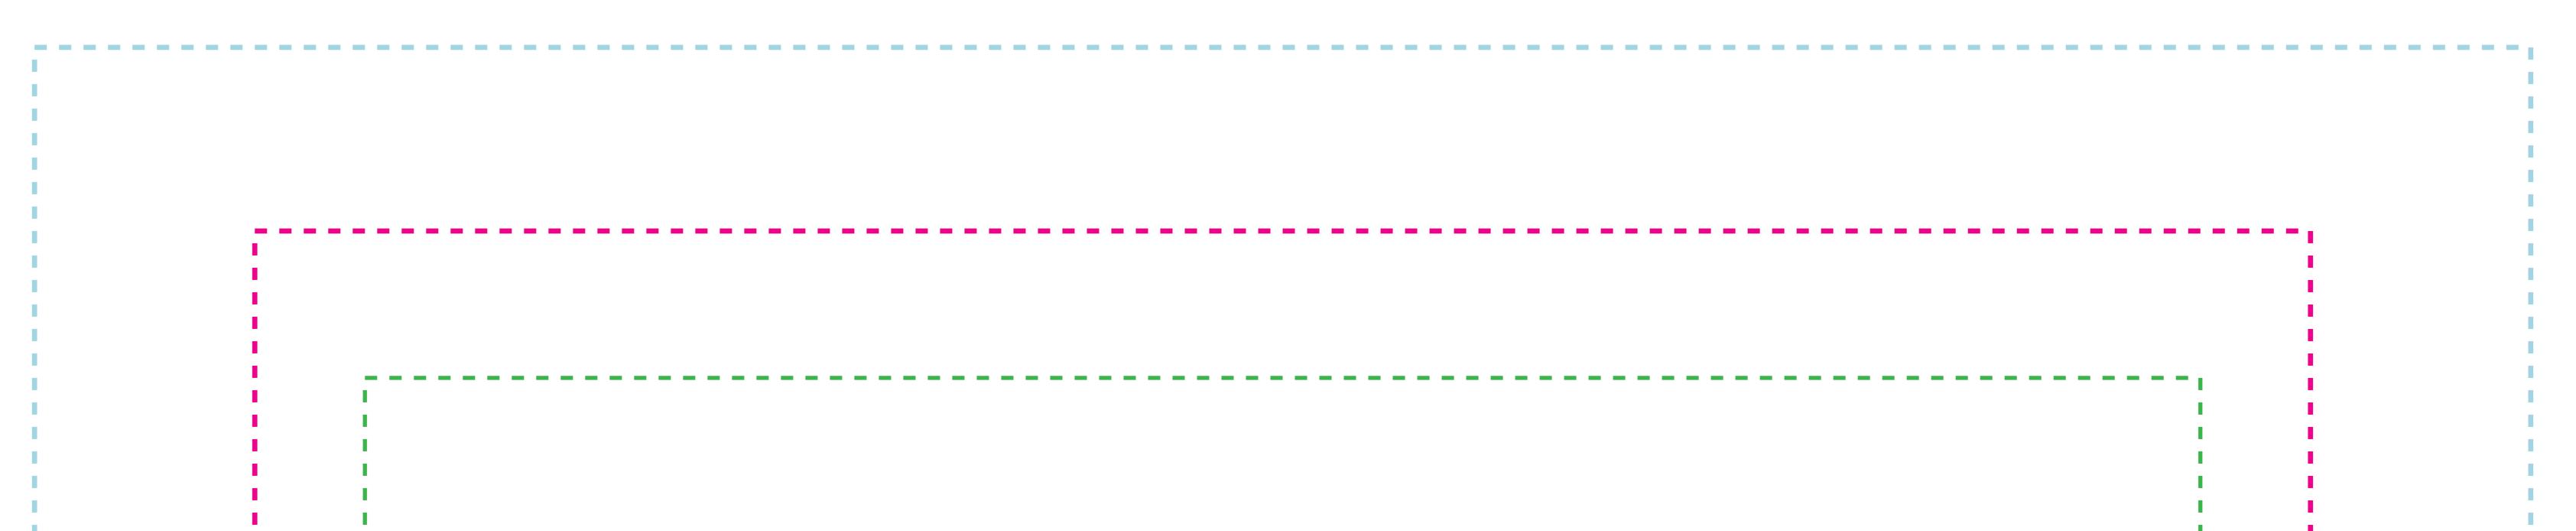

## HEAT SUBLIMATION PRINTED TOWEL TEMPLATE 28" x 58" TOWEL

|  | 34" x 63"                           | -Spot Color Art - Vector Art File is Required                                           |
|--|-------------------------------------|-----------------------------------------------------------------------------------------|
|  | <b>Actual Product Size</b>          | -Photo & Spot Art Combined – Must have a layered file type such as Adobe Illustrator    |
|  | 28" x 58"<br>Safe Area<br>25" x 54" | -Full bleed is required                                                                 |
|  |                                     | -Critical Art elements that can't be cut off during production must be within safe area |
|  |                                     | -Text must be at least 1 CM height for legibility                                       |
|  |                                     | -Minimum Line Thickness is 1 Pt.                                                        |