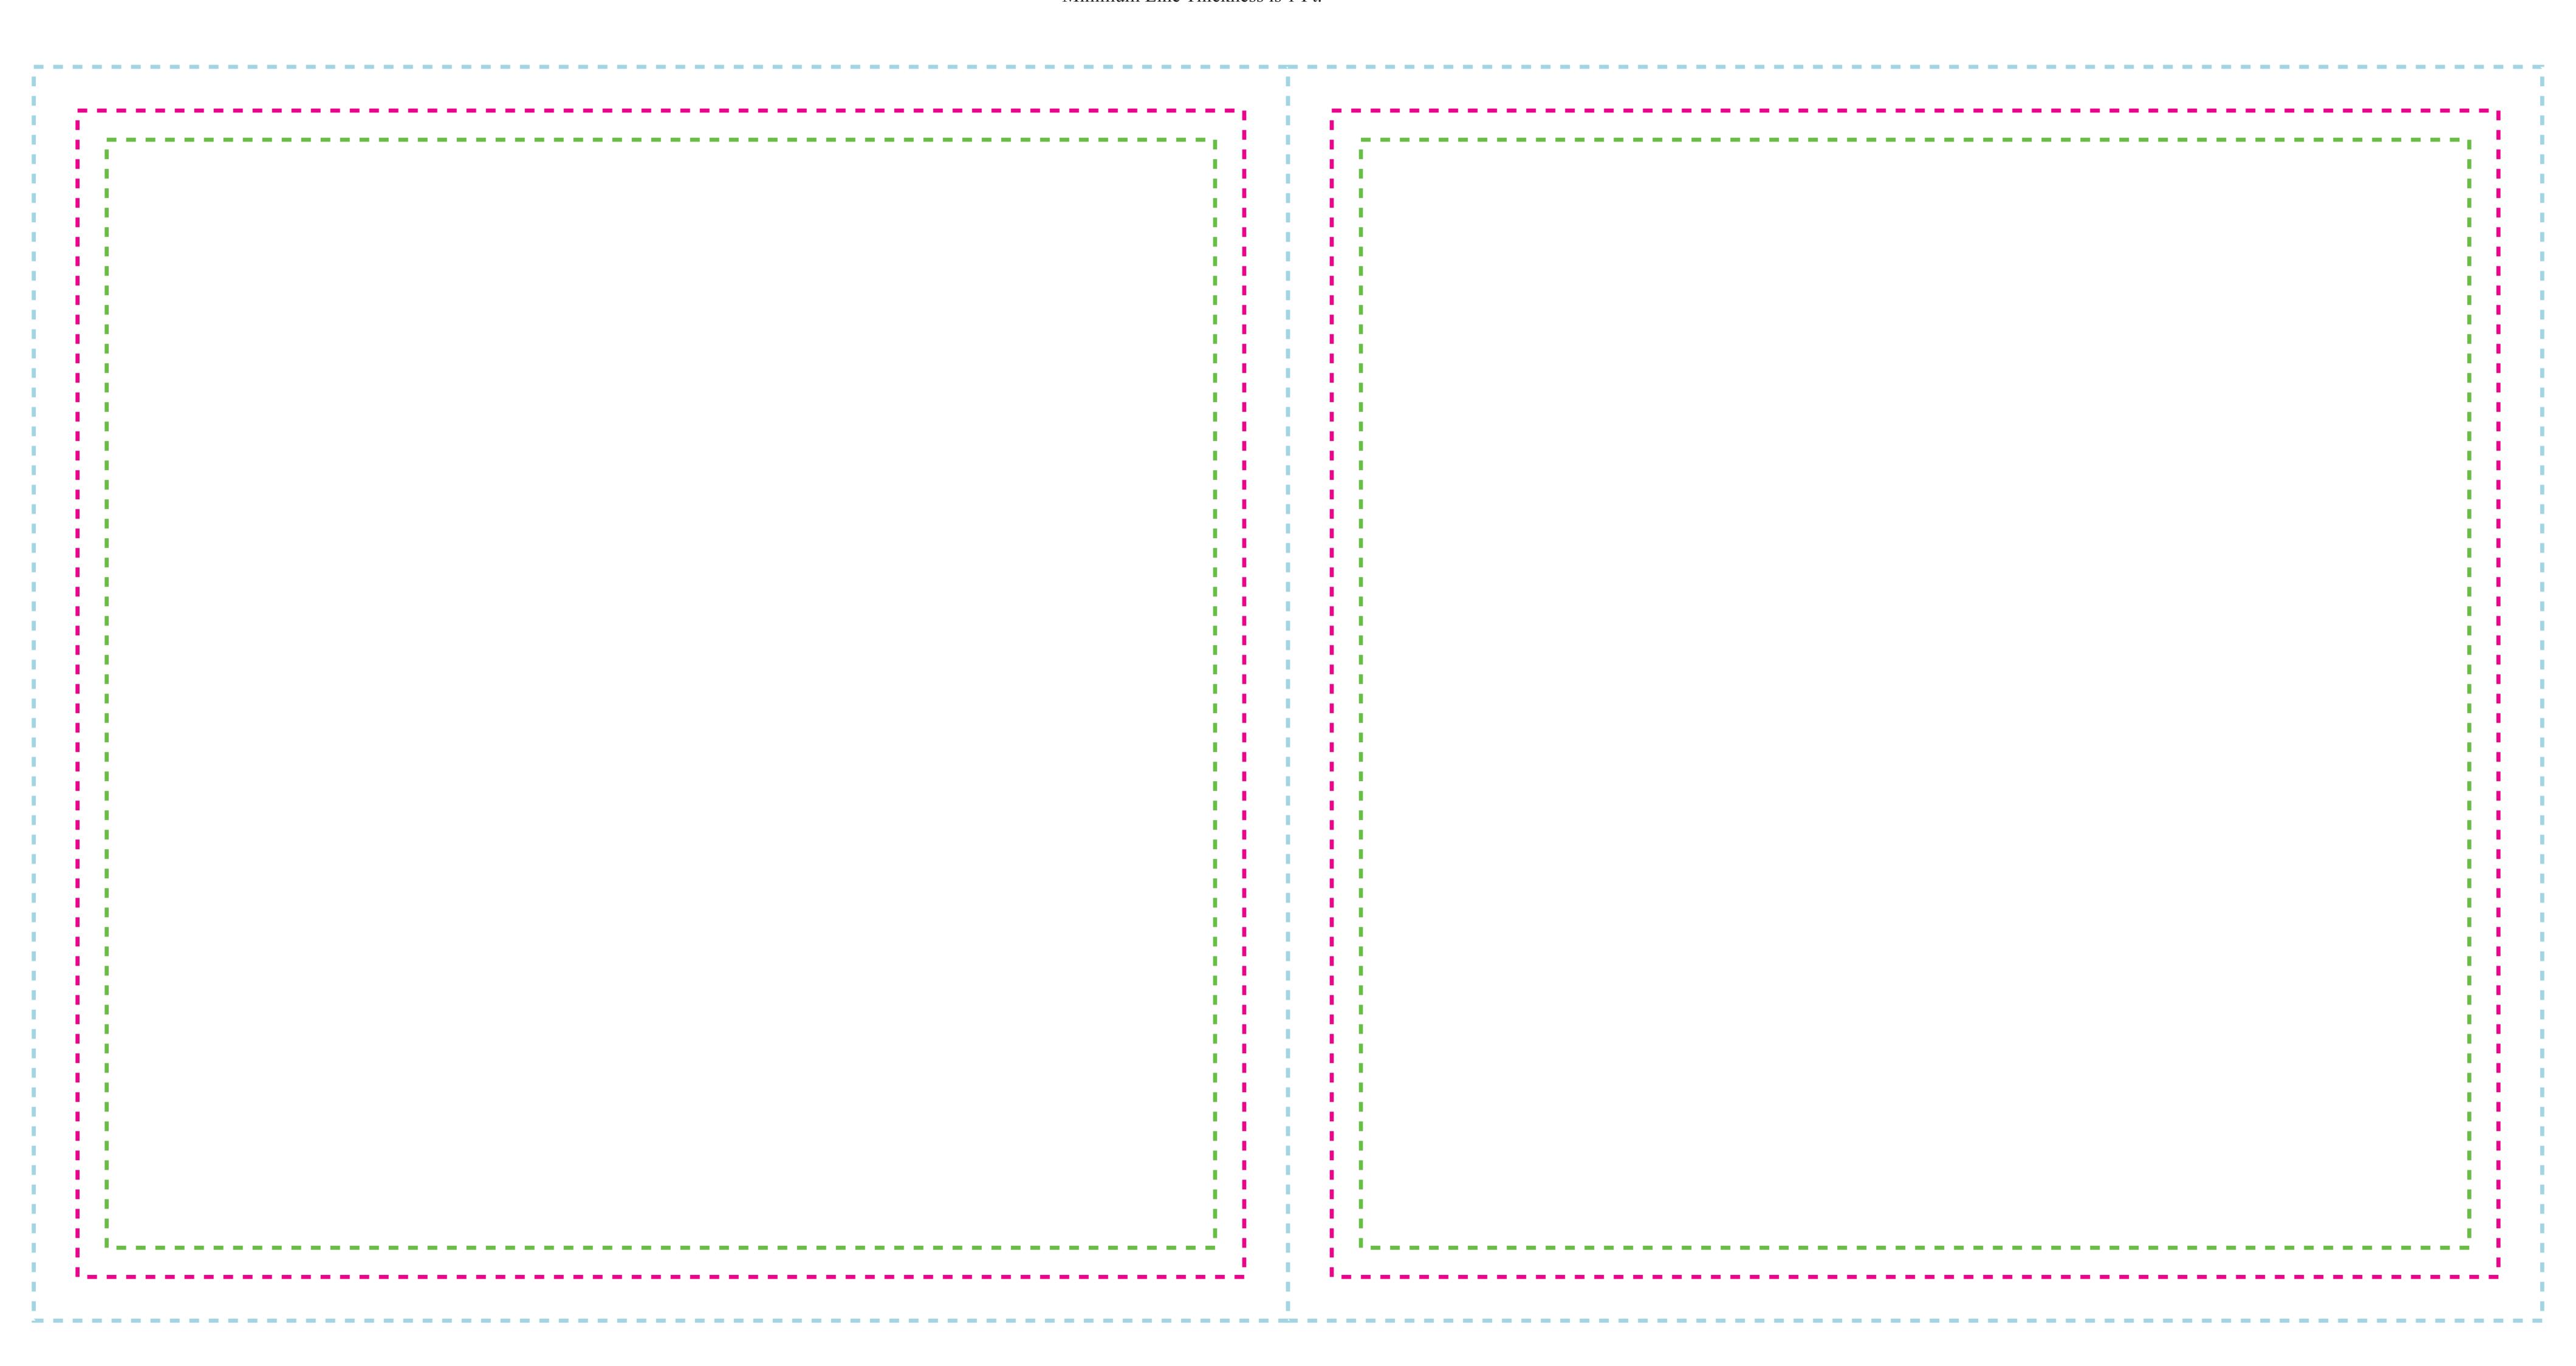

## **ART REQUIREMENTS**

Over Bleed 21.5" x 21.5"

Safe Area

19" x 19"

-Photo Art must be a minimum of 100 DPI at actual size or 400 DPI at ½ of actual size

-Spot Color Art - Vector Art File is Required

Actual Product Size 20" x 20"

Actual Product Size -Photo & Spot Art Combined – Must have a layered file type such as Adobe Illustrator

-Full bleed is required

-Critical Art elements that can't be cut off during production must be within safe area

-Text must be at least 1 CM height for legibility

-Minimum Line Thickness is 1 Pt.