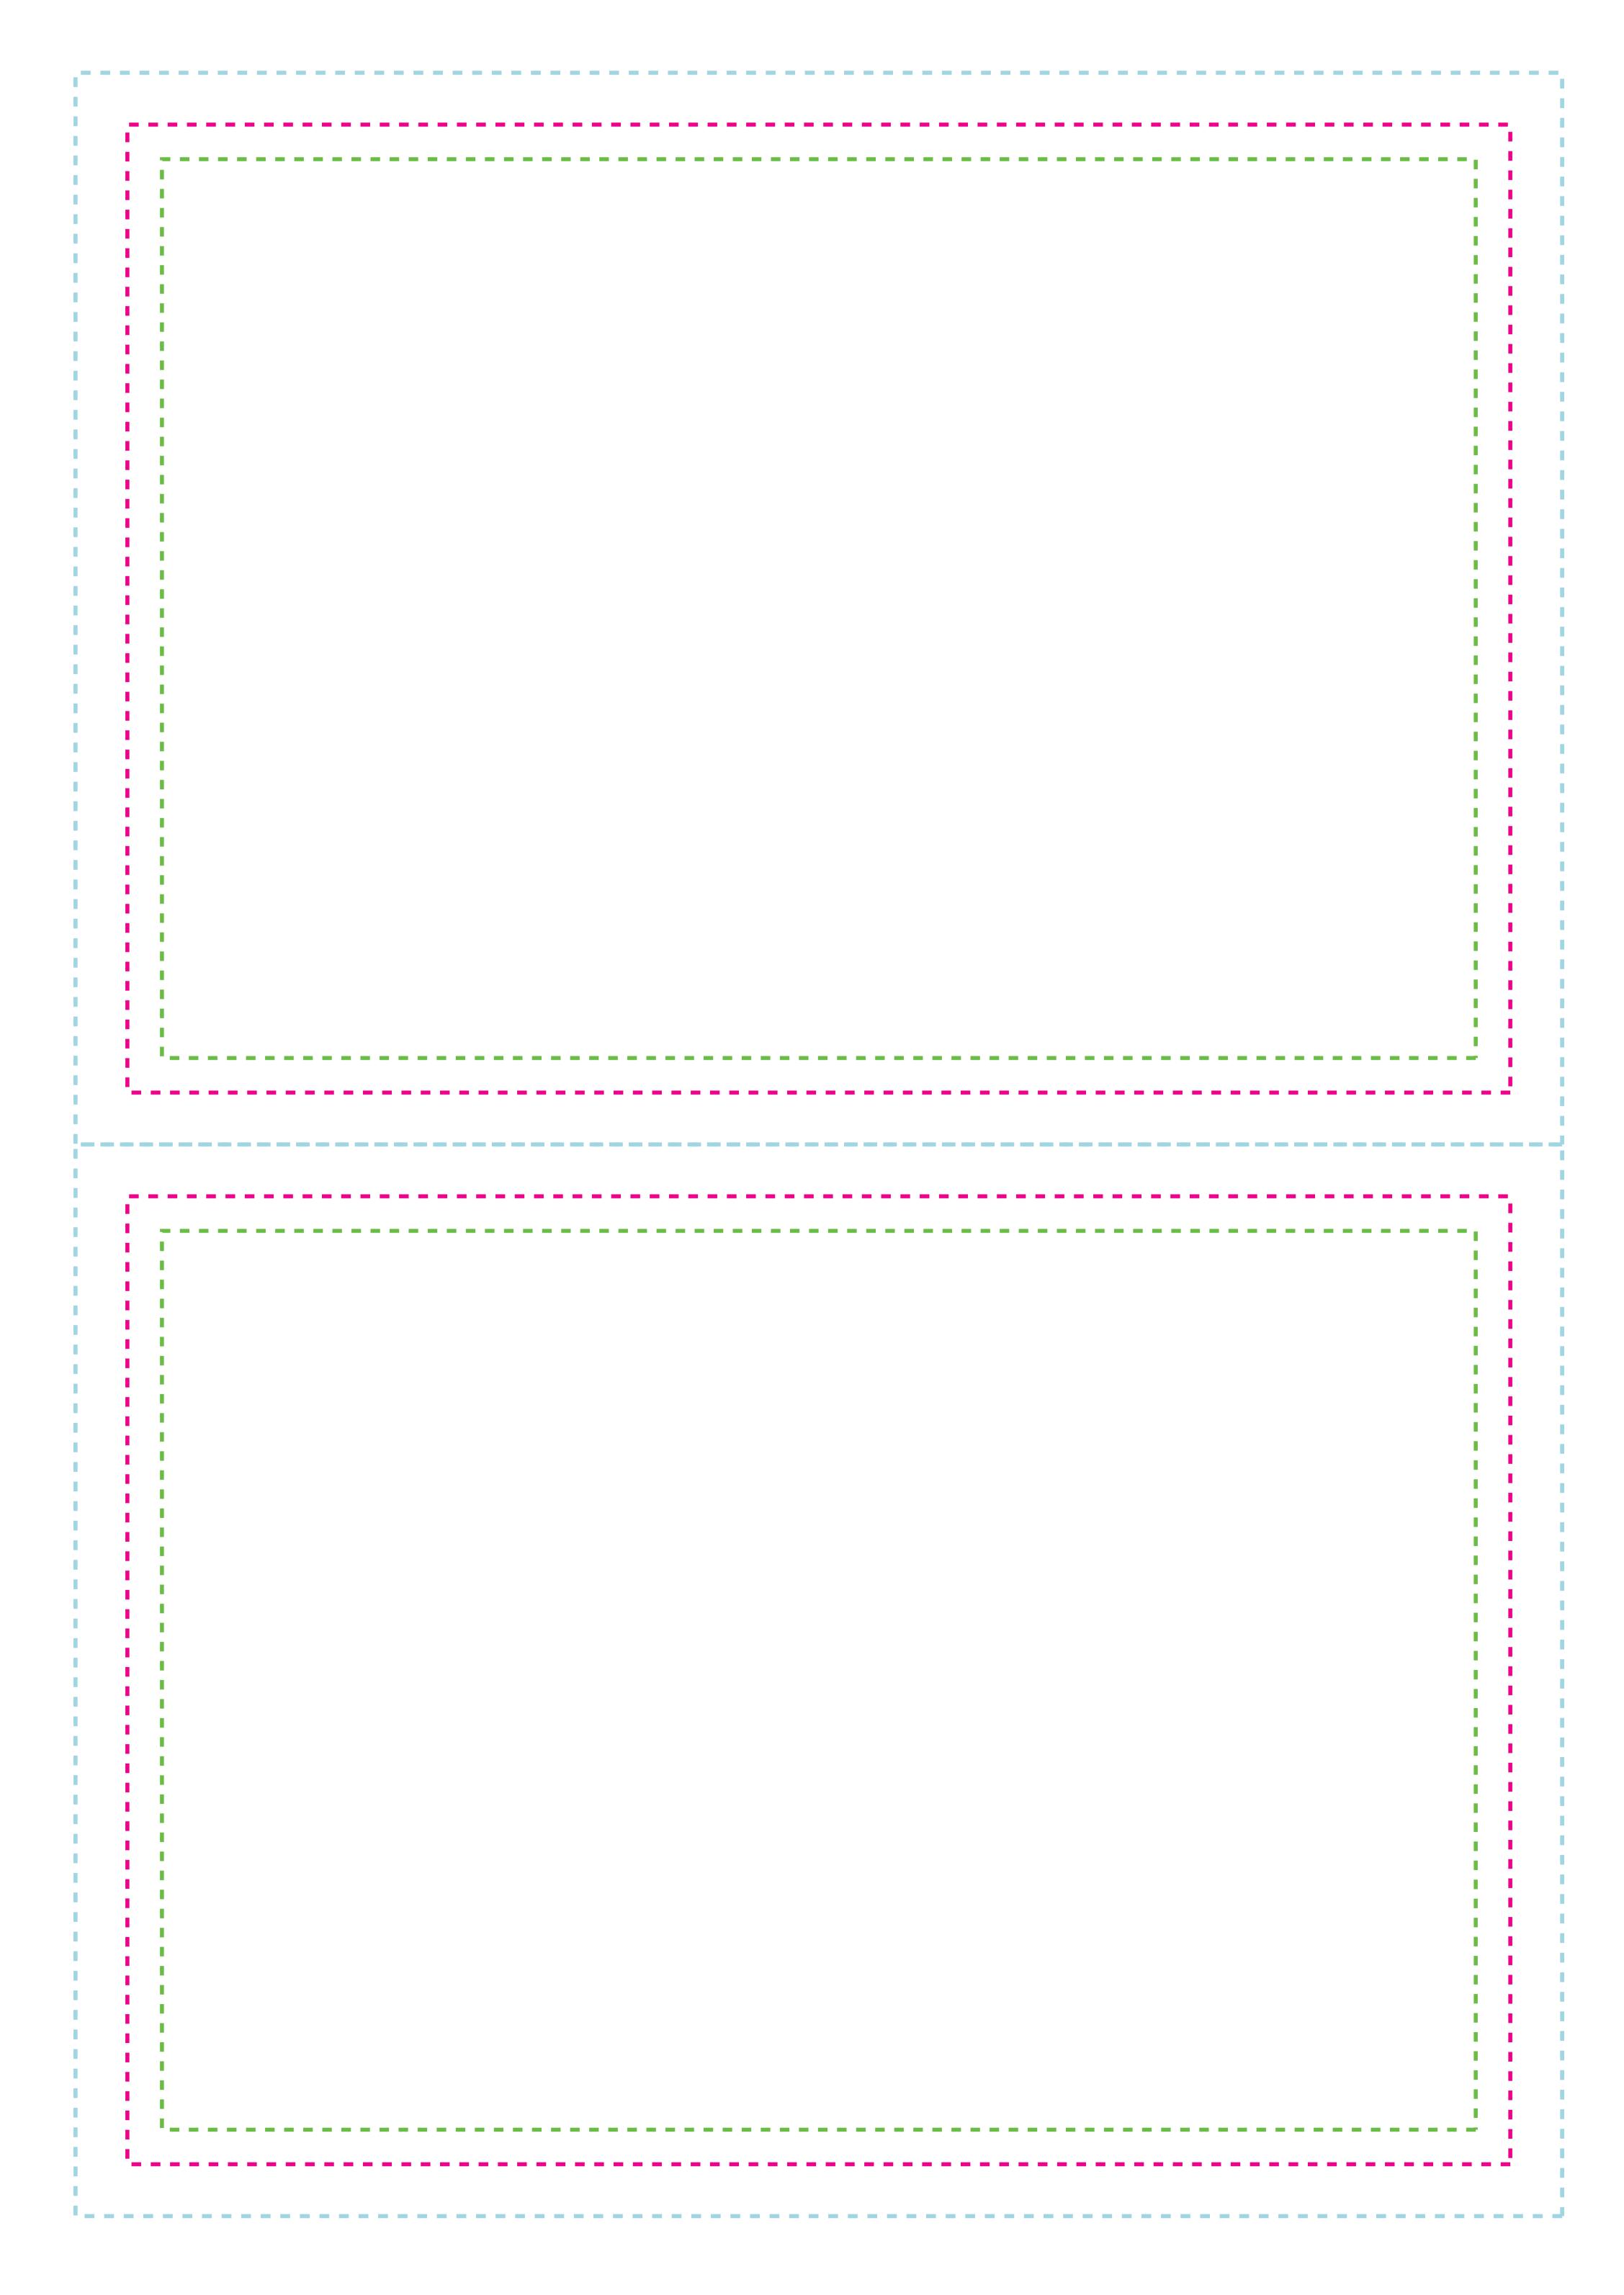

## **ART REQUIREMENTS**

Over Bleed 21.5" x 15.5"

20" x 14"

Safe Area

19" x 13"

**Actual Product Size** 

-Photo Art must be a minimum of 100 DPI at actual size or 400 DPI at ½ of actual size

-Spot Color Art - Vector Art File is Required

-Photo & Spot Art Combined – Must have a layered file type such as Adobe Illustrator

-Full bleed is required

-Critical Art elements that can't be cut off during production must be within safe area

-Text must be at least 1 CM height for legibility

-Minimum Line Thickness is 1 Pt.