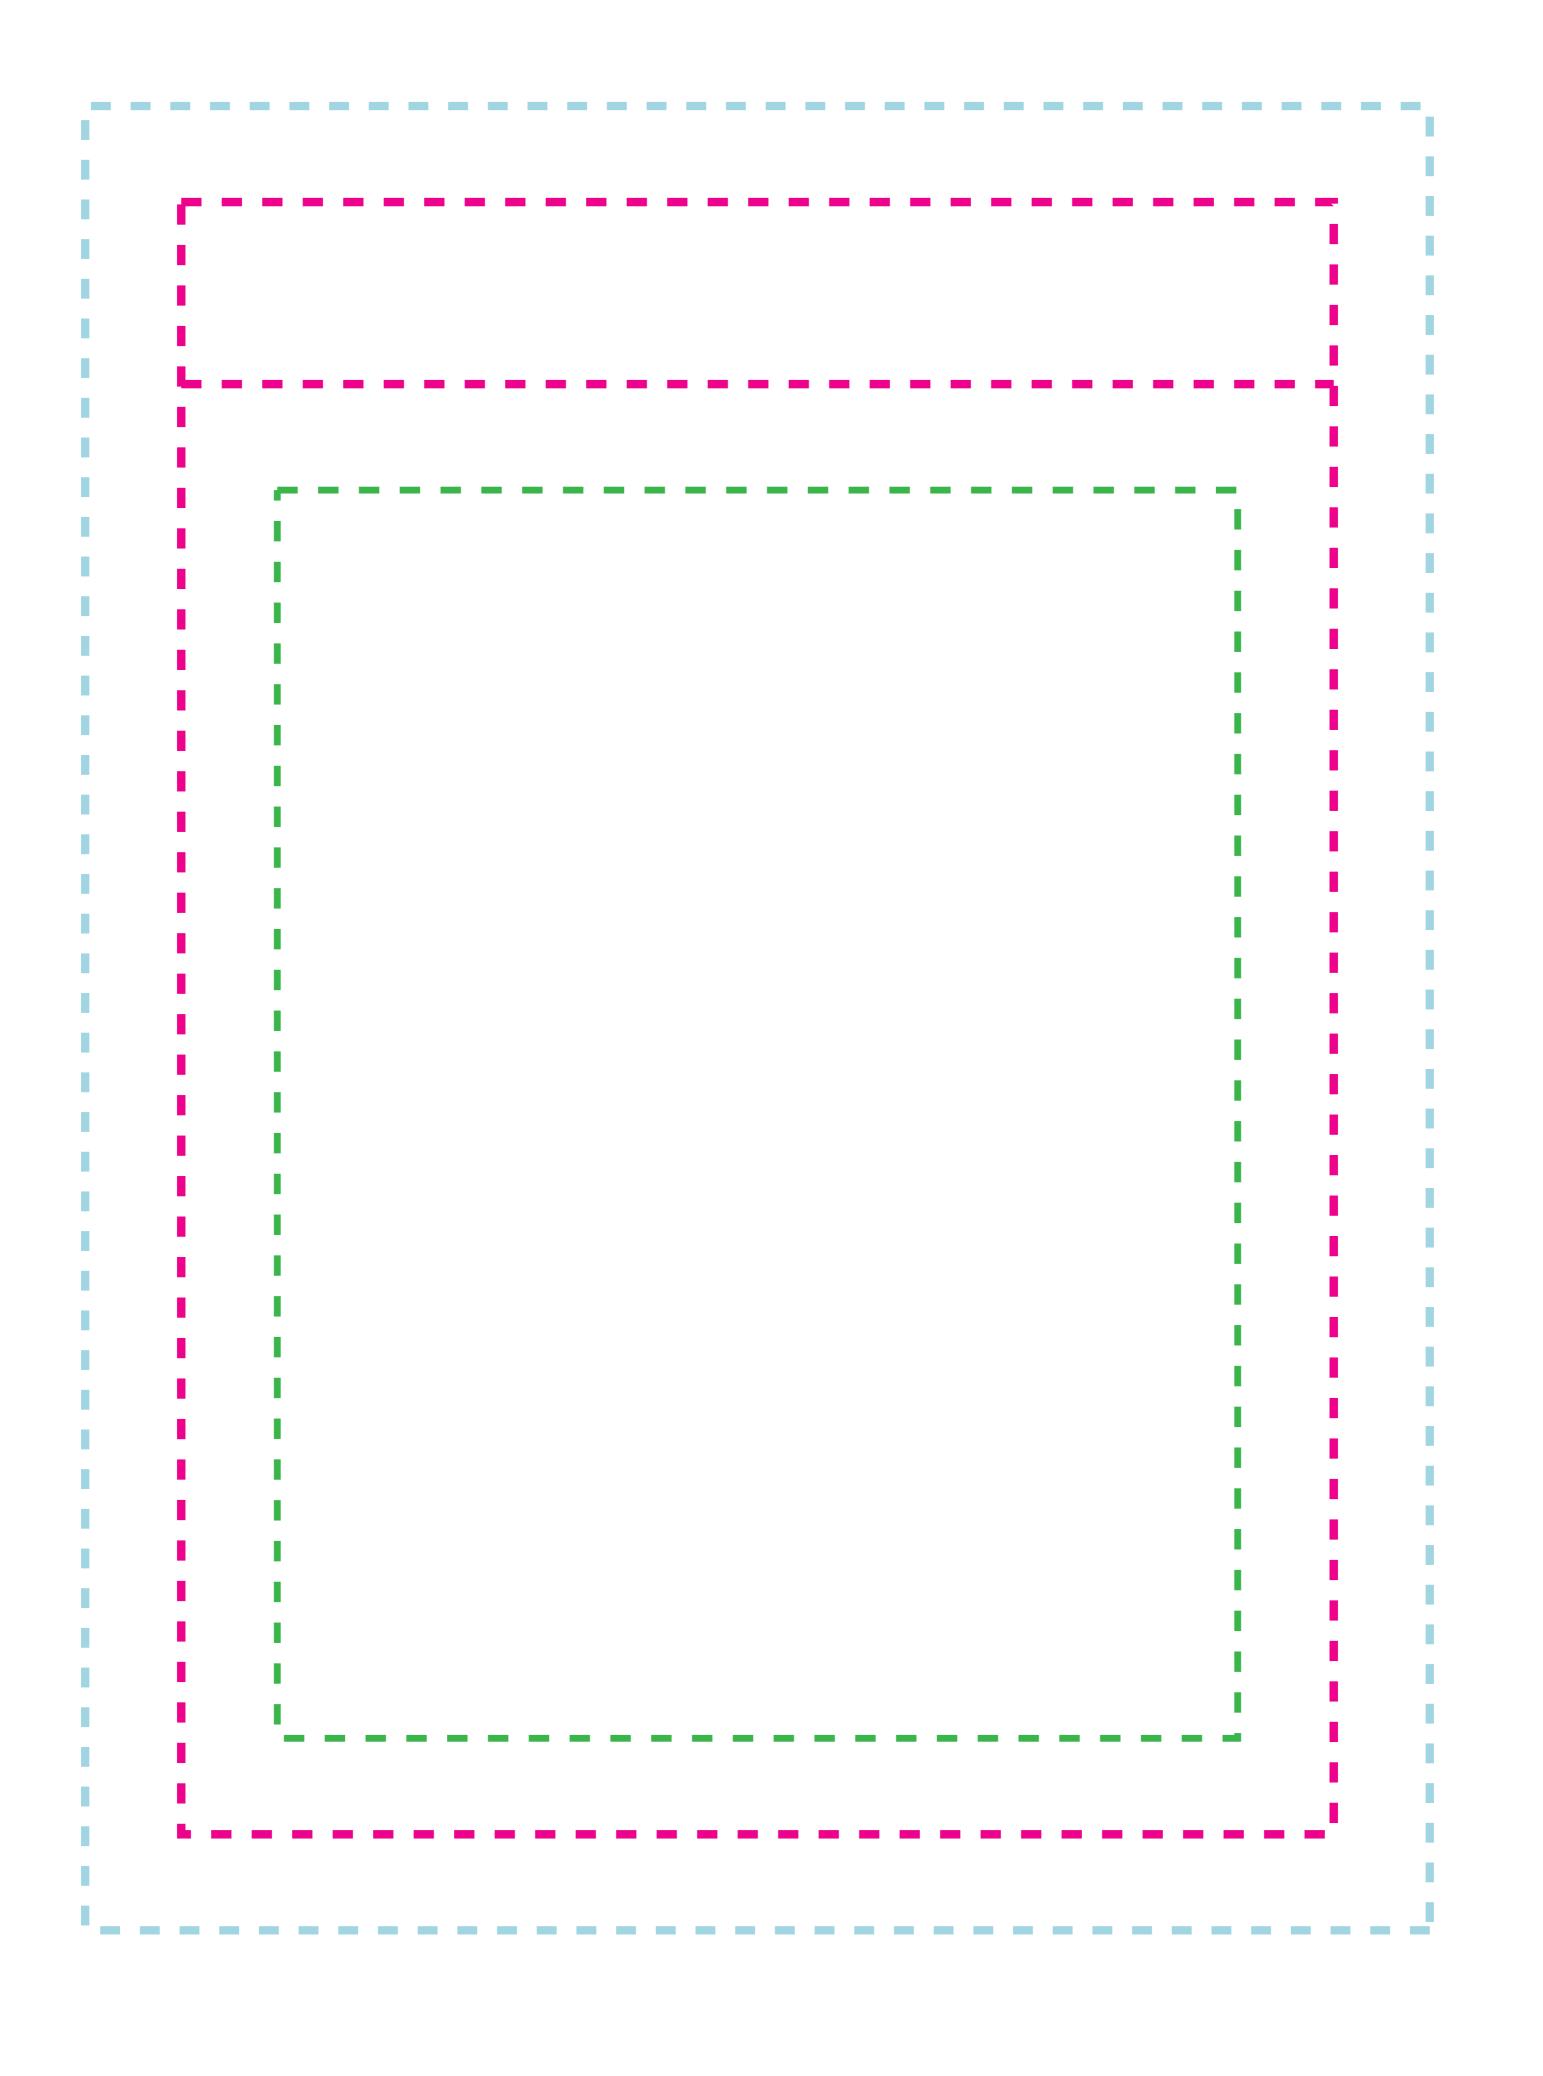

## **ART REQUIREMENTS**

Over Bleed 14" x 19"

12" x 17"

- **Actual Product Size**
- Safe Area 10" x 13"
- -Photo Art must be a minimum of 100 DPI at actual size or 400 DPI at  $\frac{1}{4}$  of actual size -Spot Color Art Vector Art File is Required
- -Photo & Spot Art Combined Must have a layered file type such as Adobe Illustrator -Full bleed is required
- -Critical Art elements that can't be cut off during production must be within safe area
- -Text must be at least 1 CM height for legibility
- -Minimum Line Thickness is 1 Pt.