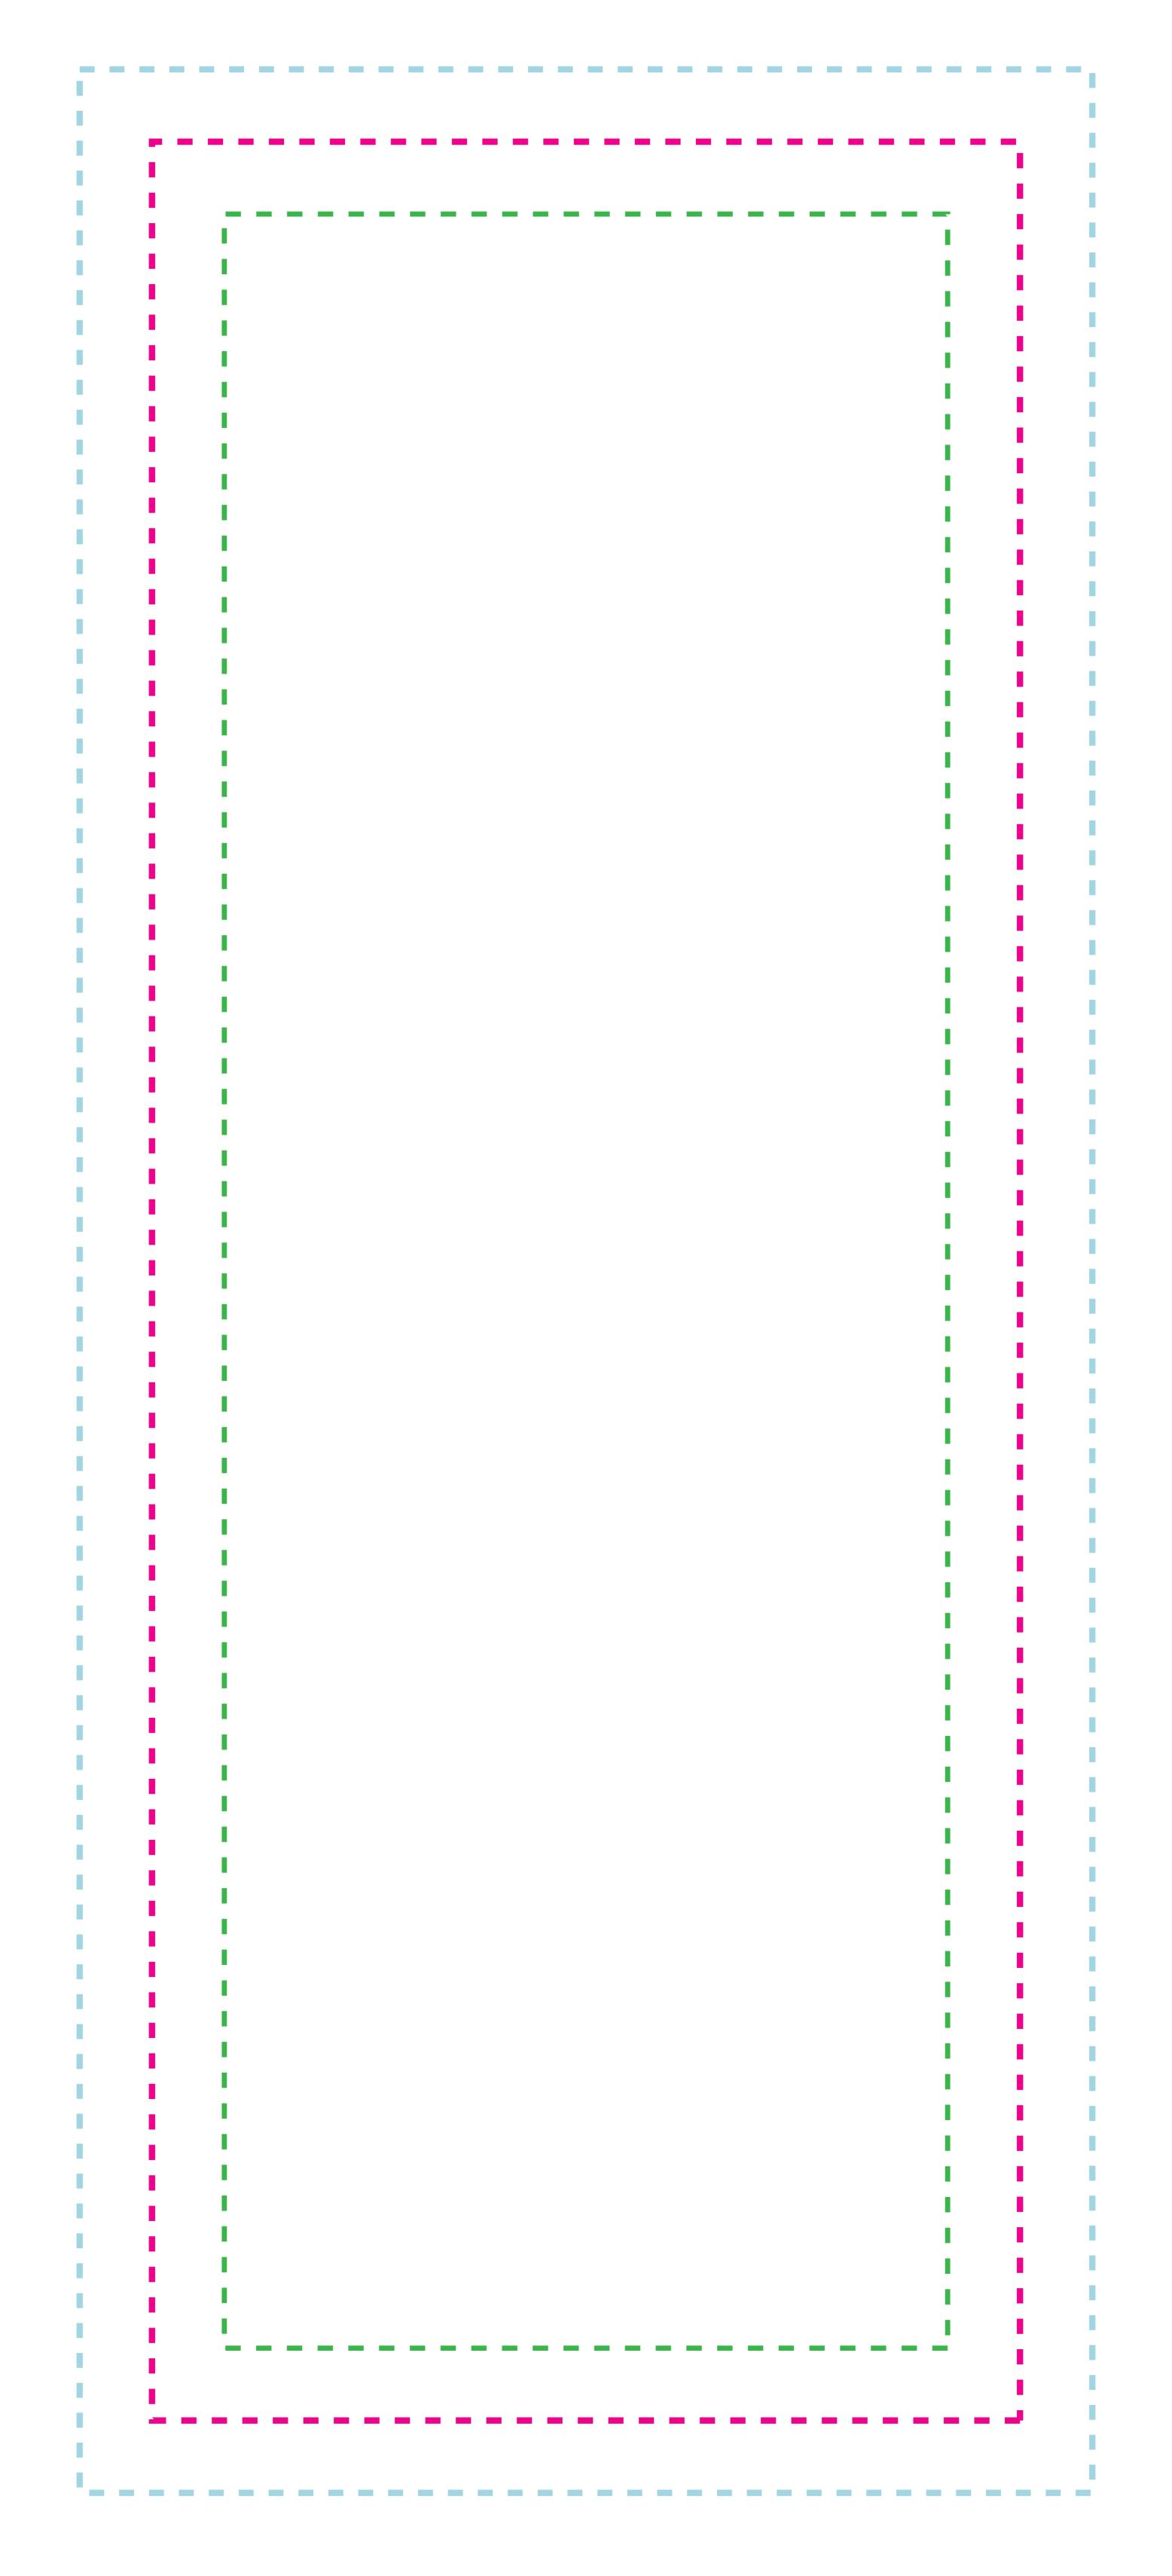

## **ART REQUIREMENTS**

Over Bleed 14" x 33.5"

**Actual Product Size** 12" x 31.5"

Safe Area 10" x 29.5" -Photo Art must be a minimum of 100 DPI at actual size or 400 DPI at ½ of actual size

-Spot Color Art - Vector Art File is Required

-Photo & Spot Art Combined – Must have a layered file type such as Adobe Illustrator -Full bleed is required

-Critical Art elements that can't be cut off during production must be within safe area

-Text must be at least 1 CM height for legibility